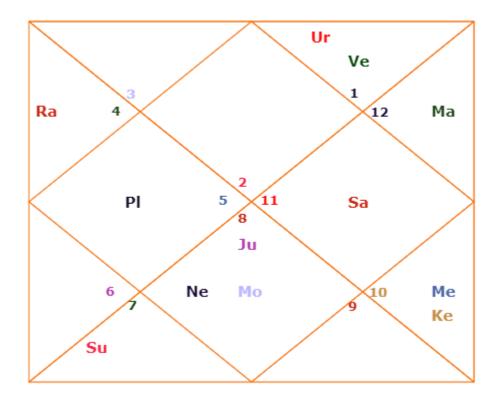

## Bare d10 or dashamsa chart career analysis

- Now in d10 chart mars is in lagna and rules the 11th bhava and also 6th bhava aspecting the 7th bhava of relationships- so means getting a better salaried job or more money.
- Mars or action/career gives energy to Jupiter and sun for more money and salary.
- Also rahu sitting nearby in the seventh bhava, sop a strong change in relationships and change of place is predicted.
- It may mean somewhat sudden and yes more travel in job.
- One can clearly see the accuracy in terms of transits and divisional charts.
- Mars is at 9 degrees 40 minutes on 22 march in Sagittarius sign, this is the 7<sup>th</sup> bhava of relationships in the d10 house.
- Also in d1 is in the 11<sup>th</sup> house of gains
- Sending close energy to your moon or mind making you do things.
- In your d10 or dashamsa chart we know what it is doping there to activate your relationships