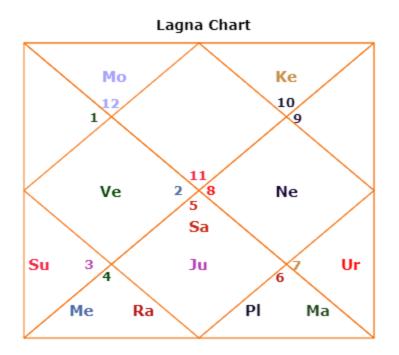

# Your planetary longitudes at birth as asked by you

| Planets C<br>Pada        |            |       |      | Longitude  |          | de    | Nakshatra |        | tra    |
|--------------------------|------------|-------|------|------------|----------|-------|-----------|--------|--------|
| Asc                      | Ααι        | uariu | JS   | 16-        | -36-     | 14    | Sat       | abh    | isa    |
| 3                        |            |       |      |            |          |       |           |        |        |
| • Sun<br>Nei             | D<br>utral | Ger   | nini | 19-        | 16-6     | 0     | Ard       | ra     | 4      |
| <ul> <li>Moon</li> </ul> |            | D     | Pisc | ces        | 11-      | 27-1  | 3         |        |        |
| Utt                      | arabl      | nadra | a 3  | Νει        | utral    |       |           |        |        |
| <ul> <li>Mars</li> </ul> |            | D     | Virg | JO         | 03-      | 07-3  | 1         |        |        |
|                          | arapl      |       |      |            | -        |       |           |        |        |
| <ul> <li>Merc</li> </ul> |            |       |      |            |          | 06-5  | 2         |        |        |
|                          | narva      |       |      |            | •        |       |           |        |        |
| • Jupt                   |            |       | 13-  | 02-3       | 3        | Mag   | iha       | 4      |        |
|                          | endly      |       | _    |            | ~ ~      | ~ - ~ |           |        |        |
| • Venu                   |            |       | lau  | rus        | 22-      | 35-2  | 1         | Rof    | าเทเ   |
|                          | Ow         | _     |      | 20         | <u> </u> | 4     |           | ]      | la - 1 |
| • Satn                   | Γ          | D     | Leo  | 28-        | 09-3     | 4     | Utta      | arap   | nai    |
| 1<br>Dahu                |            | emy   |      |            | 20       |       | า         | ۸ م ام |        |
| • Rahu<br>4              |            | R     | Car  | icer       | 28-      | 28-3  | 3         | ASI    | llesha |
| • Ketu                   |            | R     | Car  | rico       | m        | 28-2  | າວ_3      | 2      |        |
|                          | anish      |       | 2    |            | 11       | 20-7  | 20-3      | J      |        |
|                          |            |       |      | - <b>-</b> | 28-      | 13-2  | з         |        |        |
|                          | hakh       |       | 3    | u          | 20       | 15 2  |           |        |        |
| Nept                     |            |       |      | rpio       | n 27-    | 06-1  | 7         | Jye    | shtha  |
| 4                        |            |       |      | -          |          |       |           | -      |        |
| • Plut                   | D          | Virg  | JO   | 25-        | 23-5     | 2     | Chit      | tra    | 1      |

#### Event based CALCULATED ASCENDANT or Birth Time Rectfication(BTR)- based on Naskshtra and Divisional Charts:

- based on our analysis your lagna or ascendant is shatbishaj 3
- also as you are born on 4<sup>th</sup> July- and also a Friday, so rahu and yes moon plus Venus define your personality or behavior.
- The upper bounds of this nakshatra pada on that day is at 22:48 PM
- The lower bounds of the nakshatra pada is =22:38 PM.

# • Event 1:.marriage date is 4th march 2014.

- venus-venus main period runs
- JUP till 29/ 1/14
- SAT till 9/ 8/14
- Analysis event 1:
- Venus or shukra is the lord of family and your father/luck- so Venus had a high chance to build up your family and home
- Saturn sits in the 7<sup>th</sup> bhava or house
- So is a karaka for your marriage.
- Saturn is transit is in Scorpio at 0.42 degrees
- This is the cancer navamsa ruled by moon.
- Also Saturn has an influence on Gemini navmsa as well- so Saturn aspects the 7<sup>th</sup> bhava in the d9 or navamsa chart.
- Strongly indicating marriage for you.
- So just starts aspecting your family house 4, also prior it was in 9<sup>th</sup> bhava in transit so activates your planet of love Venus= the lord of 4<sup>th</sup> bhava.
- Venus is in uttarashada nakskatra activating your 7<sup>th</sup> bhava of marriage and also your family house 4<sup>th</sup> bhava and also is karaka for lover or life partner.
- This is almost the midpoint or maximum intensity point of uttar ashada nakshatra 5 deg :39 minutes
- This is the 3<sup>rd</sup> pada, where concept of family is strong so causes the marriage or family making for you. This is navamsa of Saturn aspecting your 7<sup>th</sup> bhava in the d9 chart for marriage
- Event 2: baby girl child born date is 16th march 2017.

## Bare d1 or lagna chart analysis

• Venus- mars -rahu running in this time

- Mars is lord of career and also is lord of initiatives,
- Also mars is in Scorpio , so a strong mars or Mangal this time in the house of mars of career clearly indicates a career change or a strong possibility of new job or action.

## <u>-->Your birth time as per my first kundli is</u> 22:43 PM

#### =so that means 10:43 PM

<u>And rectified ascendant degree = 20:43</u> minutes 30 seocnds Aquarius 16-36-14 lagna</u>

All this would help you in naadi and other predictions.