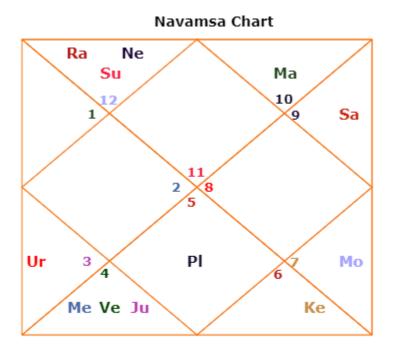

# D7 chart above

**D10 chart dashamsa above** 

- **Event 1:.**marriage date is 4th march 2014.
- Event 2: baby girl child born date is 16th march 2017.
- <u>Event 3</u>:sixth job joining. Date 22th march 2018

# • Analysis event 2:

- You run Venus-moon-Saturn this time in 2017 march
- Bare d1 or lagna chart analysis
- Mercury the lord of children is sitting on the moon as a dispositer is in the 2<sup>nd</sup> bhava of family and yes Venus is for family and also 4<sup>th</sup> bhava of family to you- child is an addition in family.
- Also moon is sitting in the 2<sup>nd</sup> bhava and in transit moon on that day is In Libra sign , that connects to your family and family addition/child birth suggested
- Mercury is in Pisces at 11 dgrees 5 minutes in the 2<sup>nd</sup> bhava and in the house of family and exactly conjunct with the sub dasa lord indicating children and also addition to family

# Bare d7 chart(saptamsha) analysis

- IN d7 lord of kids is again the mercury planet
- Mercury is in the sign of Capricorn in the 9<sup>th</sup> bhava with ketu.
- 11:05 Pisces means , in Libra in the d7 chart
- So mercury is in Libra sign with sun the lord of 4<sup>th</sup> in the d7 chart
- Moon is close to Jupiter , the karaka for children
- Moon is in Scorpio with natal moon and Jupiter in the 7<sup>th</sup> bhava clear indication of a long term relationship or fatherhood of a child
- Event 3:. sixth job joining. Date 22th march 2018