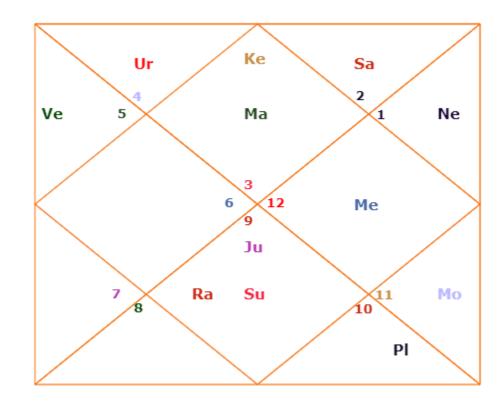

# Your planetary longitudes at birth as asked by you

| Planets C<br>Pada        |            |       |      | Longitude  |          | de    | Nakshatra |        | tra    |
|--------------------------|------------|-------|------|------------|----------|-------|-----------|--------|--------|
| Asc                      | Ααι        | uariu | JS   | 16-        | -36-     | 14    | Sat       | abh    | isa    |
| 3                        |            |       |      |            |          |       |           |        |        |
| • Sun<br>Nei             | D<br>utral | Ger   | nini | 19-        | 16-6     | 0     | Ard       | ra     | 4      |
| <ul> <li>Moon</li> </ul> |            | D     | Pisc | ces        | 11-      | 27-1  | 3         |        |        |
| Utt                      | arabl      | nadra | a 3  | Νει        | utral    |       |           |        |        |
| <ul> <li>Mars</li> </ul> |            | D     | Virg | JO         | 03-      | 07-3  | 1         |        |        |
|                          | arapl      |       |      |            | -        |       |           |        |        |
| <ul> <li>Merc</li> </ul> |            |       |      |            |          | 06-5  | 2         |        |        |
|                          | narva      |       |      |            | •        |       |           |        |        |
| • Jupt                   |            |       | 13-  | 02-3       | 3        | Mag   | iha       | 4      |        |
|                          | endly      |       | _    |            | ~ ~      | ~ - ~ |           |        |        |
| • Venu                   |            |       | lau  | rus        | 22-      | 35-2  | 1         | Rof    | าเทเ   |
|                          | Ow         | _     |      | 20         | <u> </u> | 4     |           | ]      | la - 1 |
| • Satn                   | Γ          | D     | Leo  | 28-        | 09-3     | 4     | Utta      | arap   | nai    |
| 1<br>Dahu                |            | emy   |      |            | 20       |       | า         | ۸ م ام |        |
| • Rahu<br>4              |            | R     | Car  | icer       | 28-      | 28-3  | 3         | ASI    | llesha |
| • Ketu                   |            | R     | Car  | rico       | m        | 28-2  | າວ_3      | 2      |        |
|                          | anish      |       | 2    |            | 11       | 20-7  | 20-3      | J      |        |
|                          |            |       |      | - <b>-</b> | 28-      | 13-2  | з         |        |        |
|                          | hakh       |       | 3    | u          | 20       | 15 2  |           |        |        |
| Nept                     |            |       |      | rpio       | n 27-    | 06-1  | 7         | Jye    | shtha  |
| 4                        |            |       |      | -          |          |       |           | -      |        |
| • Plut                   | D          | Virg  | JO   | 25-        | 23-5     | 2     | Chit      | tra    | 1      |

# D7 chart above

**D10 chart dashamsa above** 

- **Event 1:.**marriage date is 4th march 2014.
- Event 2: baby girl child born date is 16th march 2017.
- <u>Event 3</u>:sixth job joining. Date 22th march 2018