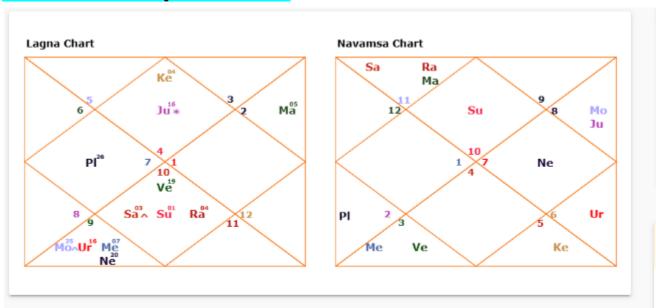

# **Your Horoscope Details:**

| Asc  |   |   | Cancer      | 20-59-07 | ŀ |
|------|---|---|-------------|----------|---|
| Sun  |   | D | Capricorn   | 01-07-55 | ι |
| Moon | С | D | Sagittarius | 25-56-12 | F |
| Mars |   | D | Taurus      | 05-10-31 | ŀ |
| Merc |   | D | Sagittarius | 07-30-24 | ١ |
| Jupt |   | R | Cancer      | 16-33-31 | F |
| Venu |   | D | Capricorn   | 19-11-54 | S |
| Satn | С | D | Capricorn   | 03-37-49 | ι |
| Rahu |   | - | Capricorn   | 04-37-32 | ι |
| Ketu |   | - | Cancer      | 04-37-32 | F |
|      |   | _ | 0           | 16 56 00 | - |