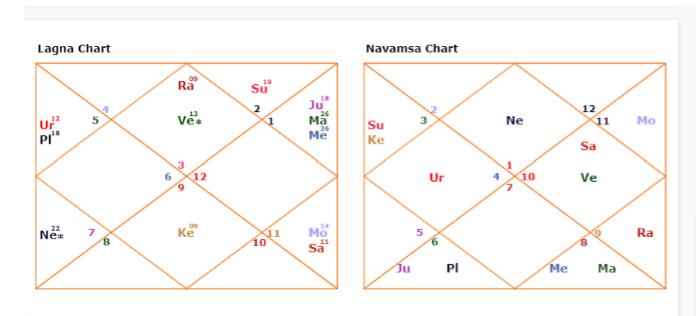

#### Lagna Chart

#### **Navamsa Chart**

| Sun  | D Taurus      | 19-11-15 |
|------|---------------|----------|
| Moon | D Aquarius    | 14-48-17 |
| Mars | D Aries       | 26-15-58 |
| Merc | D Aries       | 26-24-56 |
| Jupt | D Aries       | 18-49-44 |
| Venu | R Gemini      | 13-05-52 |
| Satn | D Aquarius    | 11-33-23 |
| Rahu | R Gemini      | 09-50-15 |
| Ketu | R Sagittarius | 09-50-15 |