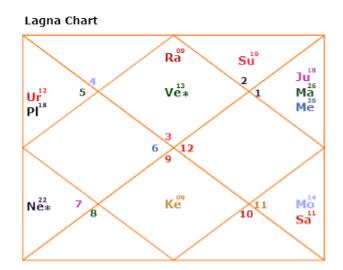

u would say that emotions are higher.

//.....

.....

Leo-Panthera \* Simha-Leya

R vakri

FEB 28, 2028

### JUL 24, 2028





Expect to contact with friends, colleagues, and relatives much more frequently than usual as well as enjoy enjoyable outings. To address any issues at work, become more specialised in your talents or continue your education. In addition to adjustments, there might be a lot more socials, meetings, and calls than usual. Making connections with others could lead to further opportunities. Along with success, you might anticipate a positive connection. Use your creative and lateral thinking to find solutions to problems you encounter every day. A sincere effort would aid in success.

//.....

.....

# <u> Virgo \* Kanva-Parthva</u>

## JUL 24, 2028

#### DEC 26, 2028





Increase your connection with your family and friends in addition to your immediate relatives and co-workers. In addition to cultivating harmonious relationships everywhere you go, try to bring about calmness. Best for social gatherings or networking with influential people at work, home, or friends. Having responsibilities could make you anxious because you might not be able to appreciate things as much.

This time, inner thoughts are actually a little over the top, or you would say that emotions are higher.

′/-----

Libra \* Tula-Vanika

DEC 26, 2028

### MAR 29, 2029





- Get ready to enjoy the fun and frolic this time. Beneficial the perfect time to put your imaginative views across to other people – at home or office.
- Overabundance fun/meetings/calls in addition to outgoing m