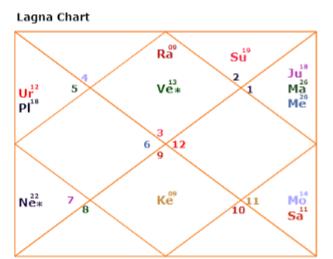

activity.

Ensure that neither your behaviours at work nor those at home are retaliatory in any way.

//....

.....

<u> Taurus \* Vrishabha-Urisha</u>

APR 14, 2036

SEP 09, 2036





Your friends or social interactions may face additional challenges or unexpected events as a result of your time constraints, which could irritate them greatly.

Fun and entertainment are possible, but they are likely limited and constrained by obligations, additional labour, and job-related activities. At times, one could feel stressed out or perhaps a little discouraged. As a result, there would be some tension and stress as well as enjoyment and socialisation combined with restrictions. Be sure to use your imagination wisely.

//-----

Gemini-Jaimini \* Mithunava-Dvamdva

SEP 09, 2036

#### NOV 16, 2036





# Jupiter connects to natal rahu

Regarding your friends or social activities, there can be additional challenges or perhaps unexpectedness—your time constraints might irritate them greatly.

Due to obligations, additional labour, and possible professional positions, there may be entertainment and fun, but only within certain bounds and restrictions. One might occasionally feel stressed out or perhaps a little discouraged. So there would be some conflict and stress brought on by socialising and having fun while yet having constraints. Make an effort to control your creativity.

#### <u>Jupiter connects to natal Venus</u>

Along with close friends and colleagues, deepen your bonds with family and friends. Try to cultivate both peace and harmonious relationships wherever you go. Best for