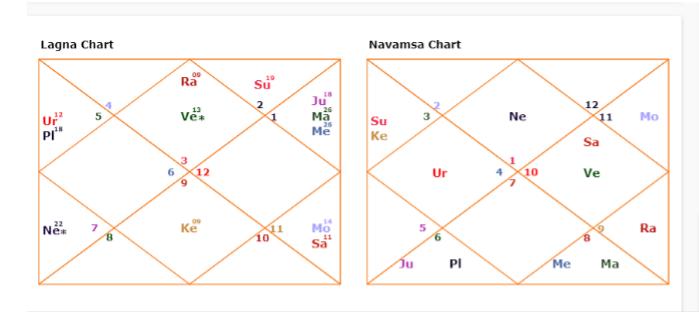

### Your Horoscope Details:

#### Lagna Chart

#### **Navamsa Chart**

| Sun  | D Taurus      | 19-11-15 |
|------|---------------|----------|
| Moon | D Aquarius    | 14-48-17 |
| Mars | D Aries       | 26-15-58 |
| Merc | D Aries       | 26-24-56 |
| Jupt | D Aries       | 18-49-44 |
| Venu | R Gemini      | 13-05-52 |
| Satn | D Aquarius    | 11-33-23 |
| Rahu | R Gemini      | 09-50-15 |
| Ketu | R Sagittarius | 09-50-15 |