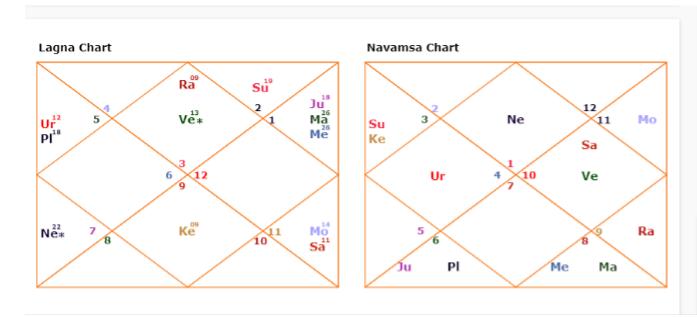

### Your Horoscope Details:

#### Lagna Chart

#### **Navamsa Chart**

| Sun  | D Taurus      | 19-11-15 |
|------|---------------|----------|
| Moon | D Aquarius    | 14-48-17 |
| Mars | D Aries       | 26-15-58 |
| Merc | D Aries       | 26-24-56 |
| Jupt | D Aries       | 18-49-44 |
| Venu | R Gemini      | 13-05-52 |
| Satn | D Aquarius    | 11-33-23 |
| Rahu | R Gemini      | 09-50-15 |
| Ketu | R Sagittarius | 09-50-15 |