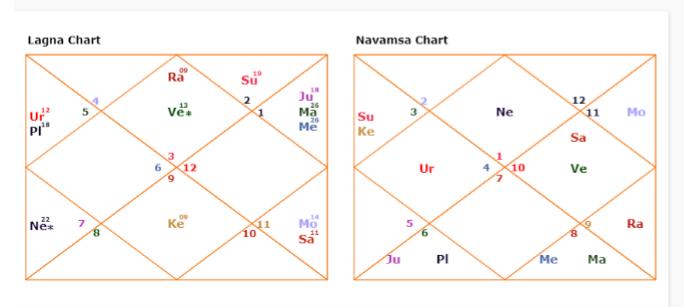

### Your Horoscope Details:

#### Lagna Chart

#### **Navamsa Chart**

| Sun  | D Taurus      | 19-11-15 |
|------|---------------|----------|
| Moon | D Aquarius    | 14-48-17 |
| Mars | D Aries       | 26-15-58 |
| Merc | D Aries       | 26-24-56 |
| Jupt | D Aries       | 18-49-44 |
| Venu | R Gemini      | 13-05-52 |
| Satn | D Aquarius    | 11-33-23 |
| Rahu | R Gemini      | 09-50-15 |
| Ketu | R Sagittarius | 09-50-15 |