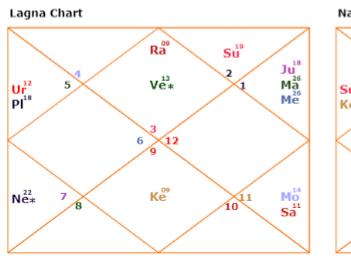

those in positions of authority. Without a doubt, carefully planned efforts could help you achieve your goals.

//-----

# JUL-12, 2034 [begin janma Sade Sati for Chandra-Karkata] Shani enters rashi = Karkata0° 0' Karkata



 There could possibly be conflicts or agitation with people to do with job or career matters. This agitation could go to home matters as well. So this includes and a bit eventful time with your family members as well. Try to close the task or any work that you might have started in the past.  discipline and emotional control is key to success now. You need planning and discipline emotionality/personal life in addition to yes vocation or perhaps career goals. You may well need to be more forgiving people around you. There could be sudden disturbances in personal life.





There can be disagreements or anger with others about work- or career-related issues. This agitation might even affect domestic issues. Consequently, this also involves some interesting family time. Try to finish whatever work or tasks you may have previously started. Success now depends on self-control and discipline. You require organisation and self-control in your emotional/personal life in

| • • • • • • • • • • • • • • • • • • • •                        |  |
|----------------------------------------------------------------|--|
| //                                                             |  |
| from you. Unexpected alterations in personal life could occur. |  |
| People around you may require more forgiveness                 |  |
| aspirations.