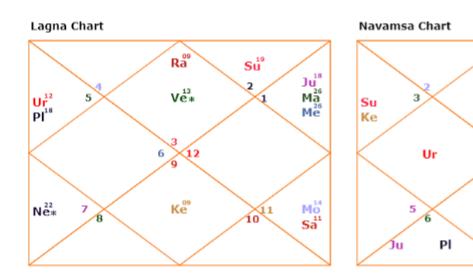

### Your Horoscope Details:

#### Lagna Chart

#### **Navamsa Chart**

| Sun  | D Taurus      | 19-11-15 |
|------|---------------|----------|
| Moon | D Aquarius    | 14-48-17 |
| Mars | D Aries       | 26-15-58 |
| Merc | D Aries       | 26-24-56 |
| Jupt | D Aries       | 18-49-44 |
| Venu | R Gemini      | 13-05-52 |
| Satn | D Aquarius    | 11-33-23 |
| Rahu | R Gemini      | 09-50-15 |
| Ketu | R Sagittarius | 09-50-15 |