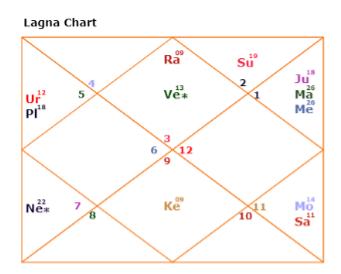

cohesion and kindness. Yes, there is a chance for pleasure and adventures; you may go on a lot of excursions and travel.

//-----

Capricornus \* Makara-Draco

MAR 05, 2032

AUG 12, 2032



There may be more obstacles or perhaps unexpectedness in regard to your friends or socials- your limitations on this time might cause many irritation. Entertainment and fun could possibly be there but within limits & restrictions as a result of responsibilities and may more work and roles at job front. One could experience

Being stressed out or maybe a bit discouraged at times. So fun and socials along with limitations both would be there, causing some conflict and stress. Try to channel your creativity well.

//------

.....

# Sagittarius \* Dhanus-Haya

R vakri

AUG 12, 2032

### **DEC 23, 2032**





# Jupiter connects to natal ketu

Due to this energy exchange do Expect an opportunity in exciting in addition to concentrate on evaluate involving concerns done. Fun to follow dharma/religion/ethics or perhaps could be trips a temple or perhaps simply

Pray. One could experience additional willing to do the idea because of this. There could be a harmonious relationship in addition to kindness. Join forces with those around you, and this time, be patient with a bit more stagnation or slow progress. Additionally to the gathering or collation of data related at this time, you will find that there is an increased likelihood of socials or meetings. Your atmosphere can be one where there is cooperation and warmth. You could travel and go on a lot of trips, so there is definitely the potenti