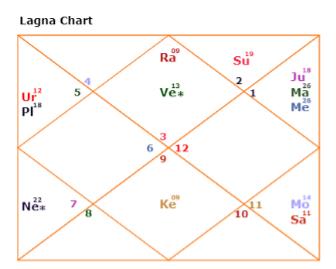

be a lot more socials, meetings, and calls than usual. Making connections with others could lead to further opportunities.

/ / .....

.....

Virgo \* Kanva-Parthva

NOV 26, 2027

FEB 28, 2028





Increase your connection with your family and friends in addition to your immediate relatives and co-workers. In addition to cultivating harmonious relationships everywhere you go, try to bring about calmness. Best for social gatherings or networking with influential people at work, home, or friends. Having responsibilities could make you anxious because you might not be able to appreciate things as much.

This time, inner thoughts are actually a little over the top, or you would say that emotions are higher.

//.....

.....

Leo-Panthera \* Simha-Leya

R vakri

FEB 28, 2028

### JUL 24, 2028





Expect to contact with friends, colleagues, and relatives much more frequently than usual as well as enjoy enjoyable outings. To address any issues at work, become more specialised in your talents or continue your education. In addition to adjustments, there might be a lot more socials, meetings, and calls than usual. Making connections with others could lead to further opportunities. Along with success, you might anticipate a positive connection. Use your creative and lateral thinking to find solutions to problems you encounter every day. A sincere effort would aid in success.

//.....

.....

# <u> Virgo \* Kanva-Parthva</u>

## JUL 24, 2028

#### DEC 26, 2028





Increase your connection with your family and friends in addition to your immediate relatives and co-workers. In additio