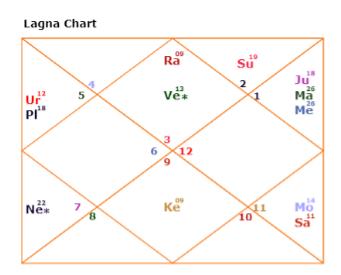

time, one might remark that inner thoughts are a little over the top or that emotions might be heightened.

//.....

Libra \* Tula-Vanika

AUG 24, 2029

#### JAN 24, 2030



Prepare yourself to have a good time this time. At work or at home, it's advantageous to share your imaginative ideas with others.

There may be an excess of activities, meetings, calls, and outbound movements. Your ability to connect with nature through excursions to the wilderness, the riverfront, or other locations may be at its peak. Avoid being overly extroverted or possibly impulsive. Don't pass up an opportunity for socialising or having fun, even pleasure outings.

Avoid engaging in any retaliatory behaviour at work or at home.

//.....

# Scorpionis \* Vr.ścika-Thriketta

### JAN 24, 2030

#### MAY 01, 2030





Expect this period to be beneficial for work-related matters and to produce excellent outcomes. By going on a nature excursion, you can manage your stress. A combination of possibilities, enjoyment, and work may exist. There might be a job or career. Opportunities are improving, and there is good social interaction. There can also be extra personal or professional meetings. To make the most of the time, maintain a healthy mix of imagination and reason.

//-----

## Libra \* Tula-Vanika

R vakri

MAY 01, 2030

### SEP 22, 2030



Get ready to have a good time this time. It's advantageous to use your time at home or the office to share your inventive ideas with others. There may be an excessive amount of activities, meetings, calls, and moves outward. Your ability to connect with nature