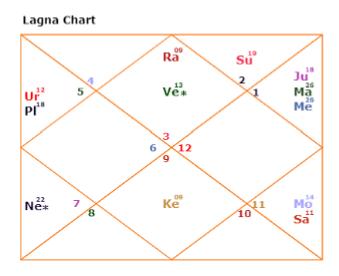

ing in addition to concentrate on evaluate involving concerns done. Fun to follow dharma/religion/ethics or perhaps could be trips a temple or perhaps simply

Pray. One could experience additional willing to do the idea because of this. There could be a harmonious relationship in addition to kindness. Join forces with those around you, and this time, be patient with a bit more stagnation or slow progress. Additionally to the gathering or collation of data related at this time, you will find that there is an increased likelihood of socials or meetings. Your atmosphere can be one where there is cooperation and warmth. You could travel and go on a lot of trips, so there is definitely the potential for enjoyment.

//-----

.....

## Capricornus \* Makara-Draco

DEC 23, 2032

### MAR 17, 2033





Your friends or social interactions may face additional challenges or unexpected events as a result of your time constraints, which could irritate them greatly.

Fun and entertainment are possible, but they are likely limited and constrained by obligations, additional labour, and job-related activities. At times, one could feel stressed out or perhaps a little discouraged. As a result, there would be some tension and stress as well as enjoyment and socialisation combined with restrictions. Be mindful of how you use your creativity.

//-----

.....

Aquarius \* Kumbha-Ghata

MAR 17, 2033

MAR 27, 2034



### Jupiter connects to natal moon

You despite work pressures now may also Connect up with folks or people around, bear with relatively more of stagnation or slow movement in matters w