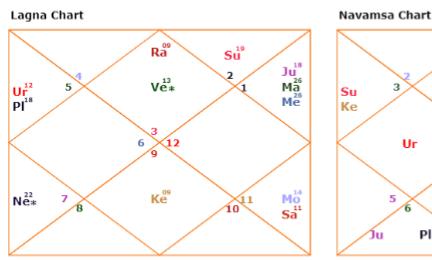

### Your Horoscope Details:

#### Lagna Chart

#### **Navamsa Chart**

| Sun  | D Taurus      | 19-11-15 |
|------|---------------|----------|
| Moon | D Aquarius    | 14-48-17 |
| Mars | D Aries       | 26-15-58 |
| Merc | D Aries       | 26-24-56 |
| Jupt | D Aries       | 18-49-44 |
| Venu | R Gemini      | 13-05-52 |
| Satn | D Aquarius    | 11-33-23 |
| Rahu | R Gemini      | 09-50-15 |
| Ketu | R Sagittarius | 09-50-15 |