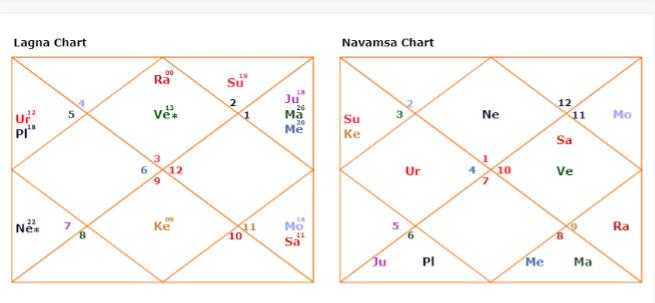

### Your Horoscope Details:

#### Lagna Chart

#### **Navamsa Chart**

| Sun  | D Taurus      | 19-11-15 |
|------|---------------|----------|
| Moon | D Aquarius    | 14-48-17 |
| Mars | D Aries       | 26-15-58 |
| Merc | D Aries       | 26-24-56 |
| Jupt | D Aries       | 18-49-44 |
| Venu | R Gemini      | 13-05-52 |
| Satn | D Aquarius    | 11-33-23 |
| Rahu | R Gemini      | 09-50-15 |
| Ketu | R Sagittarius | 09-50-15 |