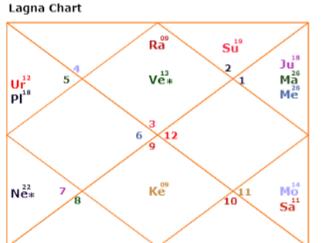

#### Lagna Chart

#### **Navamsa Chart**

| Sun  | D Taurus      | 19-11-15 |
|------|---------------|----------|
| Moon | D Aquarius    | 14-48-17 |
| Mars | D Aries       | 26-15-58 |
| Merc | D Aries       | 26-24-56 |
| Jupt | D Aries       | 18-49-44 |
| Venu | R Gemini      | 13-05-52 |
| Satn | D Aquarius    | 11-33-23 |
| Rahu | R Gemini      | 09-50-15 |
| Ketu | R Sagittarius | 09-50-15 |