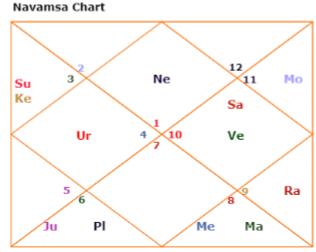

#### **Navamsa Chart**

| Sun  | D Taurus      | 19-11-15 |
|------|---------------|----------|
| Moon | D Aquarius    | 14-48-17 |
| Mars | D Aries       | 26-15-58 |
| Merc | D Aries       | 26-24-56 |
| Jupt | D Aries       | 18-49-44 |
| Venu | R Gemini      | 13-05-52 |
| Satn | D Aquarius    | 11-33-23 |
| Rahu | R Gemini      | 09-50-15 |
| Ketu | R Sagittarius | 09-50-15 |