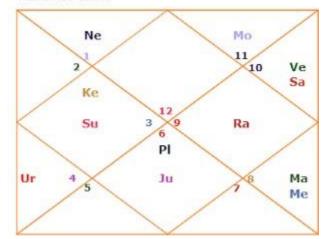

#### **Navamsa Chart**

| Sun  | D Taurus      | 19-11-15 |
|------|---------------|----------|
| Moon | D Aquarius    | 14-48-17 |
| Mars | D Aries       | 26-15-58 |
| Merc | D Aries       | 26-24-56 |
| Jupt | D Aries       | 18-49-44 |
| Venu | R Gemini      | 13-05-52 |
| Satn | D Aquarius    | 11-33-23 |
| Rahu | R Gemini      | 09-50-15 |
| Ketu | R Sagittarius | 09-50-15 |