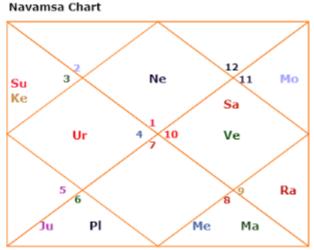

#### **Navamsa Chart**

| Sun  | D Taurus      | 19-11-15 |
|------|---------------|----------|
| Moon | D Aquarius    | 14-48-17 |
| Mars | D Aries       | 26-15-58 |
| Merc | D Aries       | 26-24-56 |
| Jupt | D Aries       | 18-49-44 |
| Venu | R Gemini      | 13-05-52 |
| Satn | D Aquarius    | 11-33-23 |
| Rahu | R Gemini      | 09-50-15 |
| Ketu | R Sagittarius | 09-50-15 |