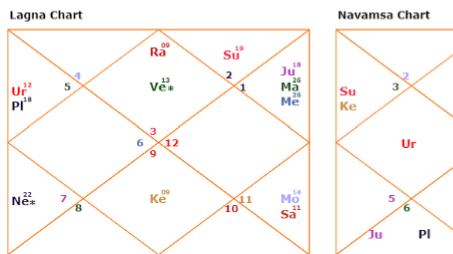

#### Lagna Chart

#### **Navamsa Chart**

| Sun  | D Taurus      | 19-11-15 |
|------|---------------|----------|
| Moon | D Aquarius    | 14-48-17 |
| Mars | D Aries       | 26-15-58 |
| Merc | D Aries       | 26-24-56 |
| Jupt | D Aries       | 18-49-44 |
| Venu | R Gemini      | 13-05-52 |
| Satn | D Aquarius    | 11-33-23 |
| Rahu | R Gemini      | 09-50-15 |
| Ketu | R Sagittarius | 09-50-15 |