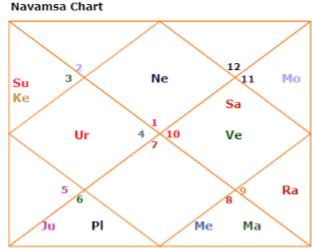

#### **Navamsa Chart**

| Sun  | D Taurus      | 19-11-15 |
|------|---------------|----------|
| Moon | D Aquarius    | 14-48-17 |
| Mars | D Aries       | 26-15-58 |
| Merc | D Aries       | 26-24-56 |
| Jupt | D Aries       | 18-49-44 |
| Venu | R Gemini      | 13-05-52 |
| Satn | D Aquarius    | 11-33-23 |
| Rahu | R Gemini      | 09-50-15 |
| Ketu | R Sagittarius | 09-50-15 |