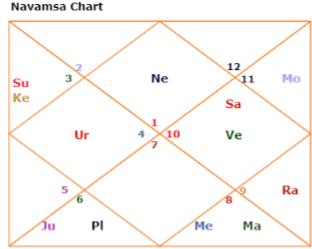

#### **Navamsa Chart**

| Sun  | D Taurus      | 19-11-15 |
|------|---------------|----------|
| Moon | D Aquarius    | 14-48-17 |
| Mars | D Aries       | 26-15-58 |
| Merc | D Aries       | 26-24-56 |
| Jupt | D Aries       | 18-49-44 |
| Venu | R Gemini      | 13-05-52 |
| Satn | D Aquarius    | 11-33-23 |
| Rahu | R Gemini      | 09-50-15 |
| Ketu | R Sagittarius | 09-50-15 |