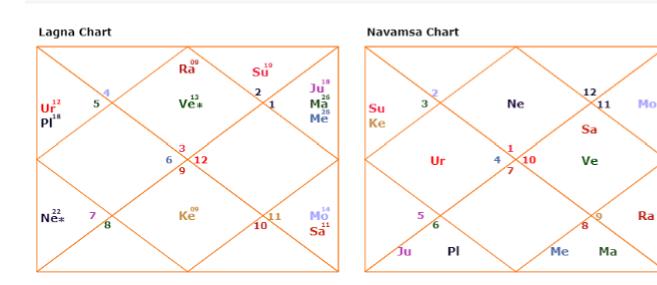

#### Lagna Chart

#### **Navamsa Chart**

| Sun  | D Taurus      | 19-11-15 |
|------|---------------|----------|
| Moon | D Aquarius    | 14-48-17 |
| Mars | D Aries       | 26-15-58 |
| Merc | D Aries       | 26-24-56 |
| Jupt | D Aries       | 18-49-44 |
| Venu | R Gemini      | 13-05-52 |
| Satn | D Aquarius    | 11-33-23 |
| Rahu | R Gemini      | 09-50-15 |
| Ketu | R Sagittarius | 09-50-15 |