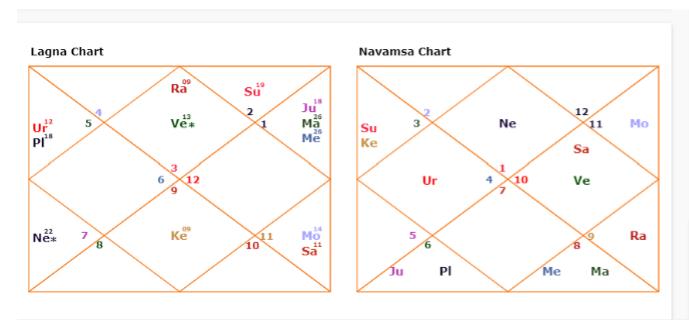

#### Lagna Chart

#### **Navamsa Chart**

| Sun  | D Taurus      | 19-11-15 |
|------|---------------|----------|
| Moon | D Aquarius    | 14-48-17 |
| Mars | D Aries       | 26-15-58 |
| Merc | D Aries       | 26-24-56 |
| Jupt | D Aries       | 18-49-44 |
| Venu | R Gemini      | 13-05-52 |
| Satn | D Aquarius    | 11-33-23 |
| Rahu | R Gemini      | 09-50-15 |
| Ketu | R Sagittarius | 09-50-15 |