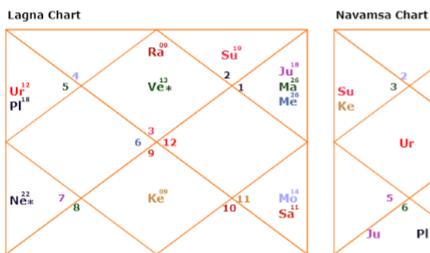

#### Lagna Chart

#### **Navamsa Chart**

| Sun  | D Taurus      | 19-11-15 |
|------|---------------|----------|
| Moon | D Aquarius    | 14-48-17 |
| Mars | D Aries       | 26-15-58 |
| Merc | D Aries       | 26-24-56 |
| Jupt | D Aries       | 18-49-44 |
| Venu | R Gemini      | 13-05-52 |
| Satn | D Aquarius    | 11-33-23 |
| Rahu | R Gemini      | 09-50-15 |
| Ketu | R Sagittarius | 09-50-15 |