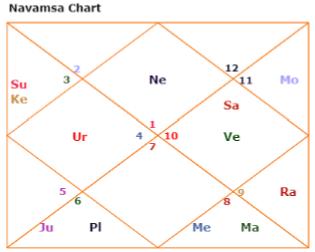

#### **Navamsa Chart**

| Sun  | D Taurus      | 19-11-15 |
|------|---------------|----------|
| Moon | D Aquarius    | 14-48-17 |
| Mars | D Aries       | 26-15-58 |
| Merc | D Aries       | 26-24-56 |
| Jupt | D Aries       | 18-49-44 |
| Venu | R Gemini      | 13-05-52 |
| Satn | D Aquarius    | 11-33-23 |
| Rahu | R Gemini      | 09-50-15 |
| Ketu | R Sagittarius | 09-50-15 |