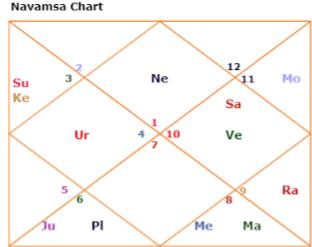

### Your Horoscope Details:

#### **Navamsa Chart**

| Sun  | D Taurus      | 19-11-15 |
|------|---------------|----------|
| Moon | D Aquarius    | 14-48-17 |
| Mars | D Aries       | 26-15-58 |
| Merc | D Aries       | 26-24-56 |
| Jupt | D Aries       | 18-49-44 |
| Venu | R Gemini      | 13-05-52 |
| Satn | D Aquarius    | 11-33-23 |
| Rahu | R Gemini      | 09-50-15 |
| Ketu | R Sagittarius | 09-50-15 |