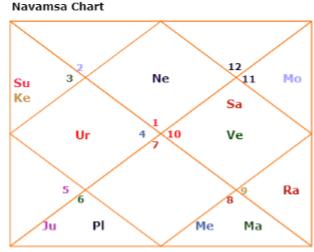

#### **Navamsa Chart**

| Sun  | D Taurus      | 19-11-15 |
|------|---------------|----------|
| Moon | D Aquarius    | 14-48-17 |
| Mars | D Aries       | 26-15-58 |
| Merc | D Aries       | 26-24-56 |
| Jupt | D Aries       | 18-49-44 |
| Venu | R Gemini      | 13-05-52 |
| Satn | D Aquarius    | 11-33-23 |
| Rahu | R Gemini      | 09-50-15 |
| Ketu | R Sagittarius | 09-50-15 |