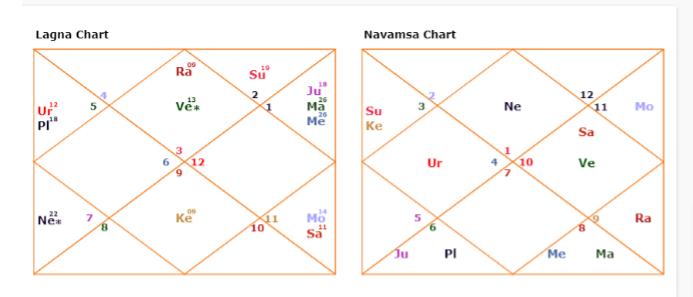

#### Lagna Chart

#### **Navamsa Chart**

| Sun  | D Taurus      | 19-11-15 |
|------|---------------|----------|
| Moon | D Aquarius    | 14-48-17 |
| Mars | D Aries       | 26-15-58 |
| Merc | D Aries       | 26-24-56 |
| Jupt | D Aries       | 18-49-44 |
| Venu | R Gemini      | 13-05-52 |
| Satn | D Aquarius    | 11-33-23 |
| Rahu | R Gemini      | 09-50-15 |
| Ketu | R Sagittarius | 09-50-15 |