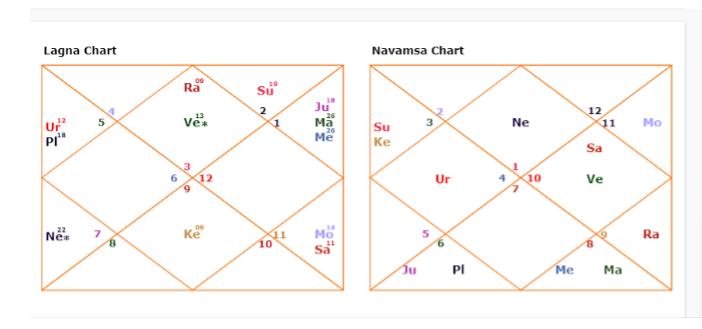

### Your Horoscope Details:

#### Lagna Chart

#### **Navamsa Chart**

| Sun  | D Taurus      | 19-11-15 |
|------|---------------|----------|
| Moon | D Aquarius    | 14-48-17 |
| Mars | D Aries       | 26-15-58 |
| Merc | D Aries       | 26-24-56 |
| Jupt | D Aries       | 18-49-44 |
| Venu | R Gemini      | 13-05-52 |
| Satn | D Aquarius    | 11-33-23 |
| Rahu | R Gemini      | 09-50-15 |
| Ketu | R Sagittarius | 09-50-15 |