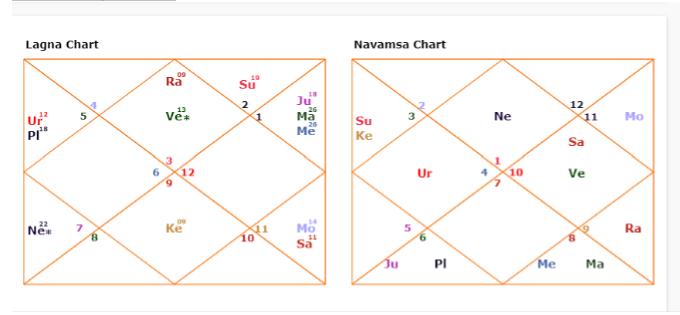

### Your Horoscope Details:

#### Lagna Chart

#### **Navamsa Chart**

| Sun  | D Taurus      | 19-11-15 |
|------|---------------|----------|
| Moon | D Aquarius    | 14-48-17 |
| Mars | D Aries       | 26-15-58 |
| Merc | D Aries       | 26-24-56 |
| Jupt | D Aries       | 18-49-44 |
| Venu | R Gemini      | 13-05-52 |
| Satn | D Aquarius    | 11-33-23 |
| Rahu | R Gemini      | 09-50-15 |
| Ketu | R Sagittarius | 09-50-15 |