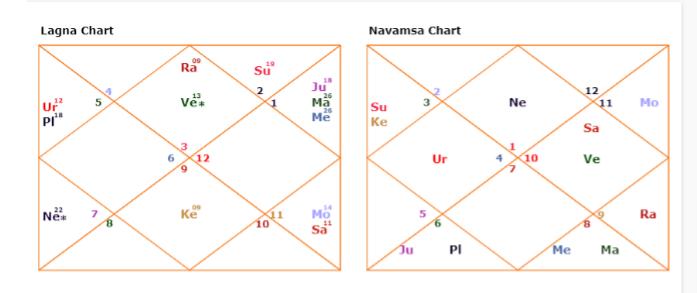

### Your Horoscope Details:

#### Lagna Chart

#### **Navamsa Chart**

| Sun  | D Taurus      | 19-11-15 |
|------|---------------|----------|
| Moon | D Aquarius    | 14-48-17 |
| Mars | D Aries       | 26-15-58 |
| Merc | D Aries       | 26-24-56 |
| Jupt | D Aries       | 18-49-44 |
| Venu | R Gemini      | 13-05-52 |
| Satn | D Aquarius    | 11-33-23 |
| Rahu | R Gemini      | 09-50-15 |
| Ketu | R Sagittarius | 09-50-15 |