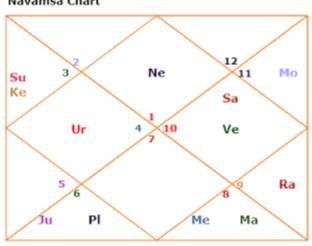

#### **Navamsa Chart**

| Sun  | D Taurus      | 19-11-15 |
|------|---------------|----------|
| Moon | D Aquarius    | 14-48-17 |
| Mars | D Aries       | 26-15-58 |
| Merc | D Aries       | 26-24-56 |
| Jupt | D Aries       | 18-49-44 |
| Venu | R Gemini      | 13-05-52 |
| Satn | D Aquarius    | 11-33-23 |
| Rahu | R Gemini      | 09-50-15 |
| Ketu | R Sagittarius | 09-50-15 |