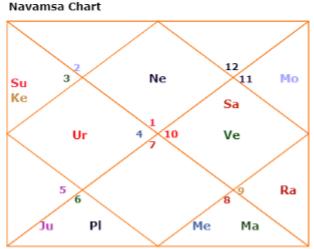

#### **Navamsa Chart**

| Sun  | D Taurus      | 19-11-15 |
|------|---------------|----------|
| Moon | D Aquarius    | 14-48-17 |
| Mars | D Aries       | 26-15-58 |
| Merc | D Aries       | 26-24-56 |
| Jupt | D Aries       | 18-49-44 |
| Venu | R Gemini      | 13-05-52 |
| Satn | D Aquarius    | 11-33-23 |
| Rahu | R Gemini      | 09-50-15 |
| Ketu | R Sagittarius | 09-50-15 |