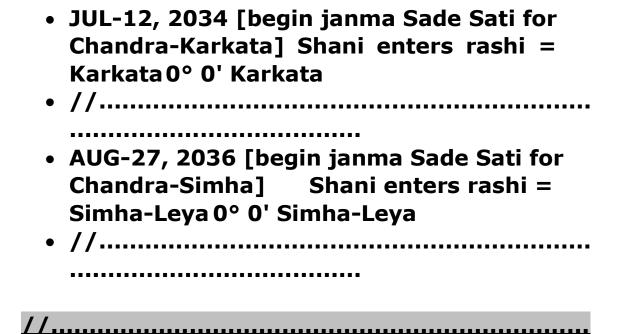

# JUL-12, 2034 [begin janma Sade Sati for Chandra-Karkata] Shani enters rashi = Karkata0° 0' Karkata

 There could possibly be conflicts or agitation with people to do with job or career matters. This agitation could go to home matters as well. So this includes and a bit eventful time with your family members as well. Try to close the task or any work that you might have started in the past.  discipline and emotional control is key to success now. You need planning and discipline emotionality/personal life in addition to yes vocation or perhaps career goals. You may well need to be more forgiving people around you. There could be sudden disturbances in personal life.

There can be disagreements or anger with others about work- or career-related issues. This agitation might even affect domestic issues. Consequently, this also involves some interesting family time. Try to finish whatever work or tasks you may have previously started. Success now depends on self-control and discipline. You require organisation and self-control in your emotional/personal life in