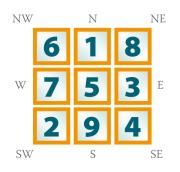

#### What does your name

<u>mean"</u>

HEART'S MOTIVATION or DESIRE NUMBER is 7/ketu-Your inner desires and Wishes?

|    | 6 | 1 | 8          |  |
|----|---|---|------------|--|
| W  | 7 | 5 | <b>3</b> E |  |
|    | 2 | 9 | 4          |  |
| SW |   | S | SE         |  |