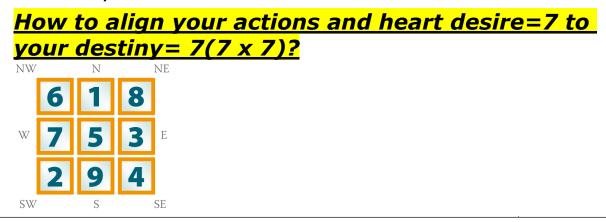

### <u>BONUS: Cross Correlation of this Number</u> with your Horoscope or Kundli:

- The lord of the 4<sup>th</sup> bhava of how people perceive you is Venus, it gets into sensitive bhava 5<sup>th</sup> connect to kids house so sensitive.
- Also the non mool trikona sign for Venus is 2=Taurus, now a as taurus has number 2 it gets close to moon and shares energy.
- 5) What is your inner motivation in Life your heart number = 25/7 = ketu?

#### What does your name

<u>mean"</u>

HEART'S MOTIVATION or DESIRE NUMBER is 7/ketu-Your inner desires and Wishes?

|    | 6 | 1 | 8          |  |
|----|---|---|------------|--|
| W  | 7 | 5 | <b>3</b> E |  |
|    | 2 | 9 | 4          |  |
| SW |   | S | SE         |  |