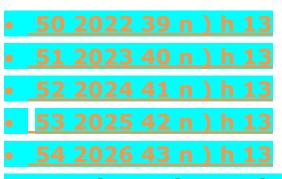

- Equation = {5 to 9 } x { (n \*h +13/4) x 4p} x{msb 2 to 6}-
- 2022 may mean some fun and outings and yes good news and opportunities.
- 2023- May mean a lot of home responsibilities and health needs care/. Yes a lot of restrictions could come in
- 2024- Means lots of stress and changes for you. But sure new opportunities and travel is there.

- 2025 = lot of hard work- and yes gains in career then. Good times to grow professionally but deal with stress now/. Family and health needs care.
- 2026= avoid rash driving and fights. Speak with care. You may get fair enough money and yes some fun would there
- This is a time when you would need to make attitudinal changes of like more efficiency/deal with limitations/being practical.
- Also om Namoha shivayes as many times is much eneded.108 x as many times
- Donations to old age homes this would all take you through the period.
- 2022 would still be OK with restriction in money but still basic money coming in and fun there
- 2023 one needs to take special care and brave it with courage
- 2024 may mean some relief to you in terms of new messages and opportunities coming and you should be able to cash the same
- 2025- family needs care
- 2026- there could be unexpected travel and changes. You may become a hermit or too much with yourself.
  - There could be limitations and so progress for you. You may either to extremely well or