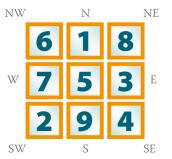

#### What does your name

<u>mean"</u>

HEART'S MOTIVATION or DESIRE NUMBER is 7/ketu-Your inner desires and Wishes?

|    | 6 | 1 | 8          |  |
|----|---|---|------------|--|
| W  | 7 | 5 | <b>3</b> E |  |
|    | 2 | 9 | 4          |  |
| SW |   | S | SE         |  |