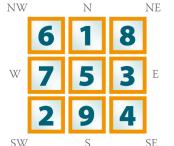

#### What does your name

<u>mean"</u>

HEART'S MOTIVATION or DESIRE NUMBER is 7/ketu-Your inner desires and Wishes?

|    | 6 | 1 | 8          |  |
|----|---|---|------------|--|
| W  | 7 | 5 | <b>3</b> E |  |
|    | 2 | 9 | 4          |  |
| SW |   | S | SE         |  |