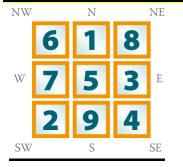

#### What does your name

<u>mean"</u>

HEART'S MOTIVATION or DESIRE NUMBER is 7/ketu-Your inner desires and Wishes?

|    | 6 | 1 | 8          |  |
|----|---|---|------------|--|
| W  | 7 | 5 | <b>3</b> E |  |
|    | 2 | 9 | 4          |  |
| SW |   | S | SE         |  |