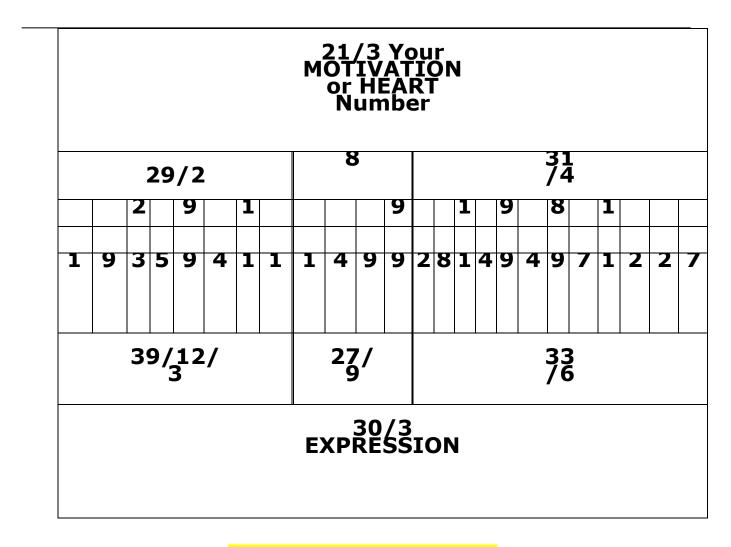

#### <u>Your Basic Birth Numbers</u>

THIS IS THE CHART OF Abc xyz

\_\_\_\_\_

UNIT UNIT UNIT SYSTEM & the sum is 16

```
the name 1 is
UNIT UNIT UNIT SYSTEM & the sum is 38
the name 3 is
```

- \_\_\_\_\_
  - name 1 = 16, name 2 = 0 name 3 = 38
  - LIFE PATH number is = 52 [7]= ketu
  - BIRTH DATE Number is = 21 [3] = Jupiter
  - NAME NUMBER is = 54 [9] = mars and Jupiter
  - POWER NUMBER is = 106 [7]=ketu

- HEART NUMBER TOTAL = [25]=7 =ketu
- 1) What you are born to do in Life that would give you maximum happiness( Your DESTINY Number = 7)?

 Your destiny number 7= ketu, this gives you good analytical skills in math's/accounts or philosophy demanding on where you want to put your energies. More would get clear based on other numbers. The ability to dive deep into matters.