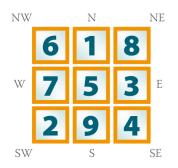

#### What does your name

<u>mean"</u>

HEART'S MOTIVATION or DESIRE NUMBER is 7/ketu-Your inner desires and Wishes?

|    | 6 | 1 | 8          |  |
|----|---|---|------------|--|
| W  | 7 | 5 | <b>3</b> E |  |
|    | 2 | 9 | 4          |  |
| SW |   | S | SE         |  |