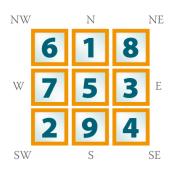

#### What does your name

<u>mean"</u>

HEART'S MOTIVATION or DESIRE NUMBER is 7/ketu-Your inner desires and Wishes?

|    | 6 | 1 | 8          |  |
|----|---|---|------------|--|
| W  | 7 | 5 | <b>3</b> E |  |
|    | 2 | 9 | 4          |  |
| SW |   | S | SE         |  |