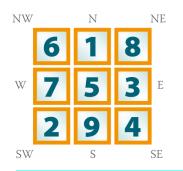

#### What does your name

<u>mean"</u>

HEART'S MOTIVATION or DESIRE NUMBER is 7/ketu-Your inner desires and Wishes?

|    | 6 | 1 | 8          |  |
|----|---|---|------------|--|
| W  | 7 | 5 | <b>3</b> E |  |
|    | 2 | 9 | 4          |  |
| SW |   | S | SE         |  |