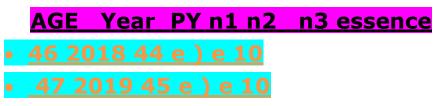

mber with your Horoscope or Kundli:



- You run ketu period , which is 180 degree opposite to rahu , so carries similar but opposite energetic beyond 2020.
- So there could be contraction in efforts and yes money may be there but not great.
- Your focus on study and spirituality would increases

Predictions for coming 10 years, based on your full name and birth number- Year by year most accurate Guide to plan and do the best in future

# A BONUS cross reference- we will focus only on the anka nadi

### Mercury main period

• SAT till 25/10/20

## ketu main period

- KET till 22/ 3/21
- VEN till 22/ 5/22
- SUN till 28/ 9/22
- MON till 28/ 4/23
- MAR till 25/ 9/23
- RAH till 13/10/24

- JUP till 19/ 9/25
- SAT till 28/10/26
- MER till 25/10/27

# Venus main period

• venus-venus till 2028



- Your pinnacle is 1 and event is 1= so 1x1means a lot of proving and struggle.especially 2018 may mean too much of struggle and yes changes that may be annoying. Keep your ego or self in control and try to adjust to situations and people.
- The simple equation now is {1} x { (5 +1)
   x 1}- so there could be excessive
   restlessness ad changes and as 1= father
- You are in  $47^{\text{th}}$  year of age= 4+7=11=2
- 2018 = {2} x { (5 +1) x 1}- this may mean more ravel and changes but pressure of 1= fathers health and ego clashes and stress would be less.
- The 2018 number is 8= Saturn is in conflict with

the double number 1. So suggestions of strong conflicts and possible health issues now. There could be issues with partners or people say in partnership of connection with your father