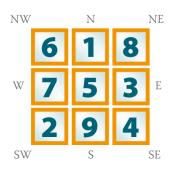

#### **Your Basic Birth Numbers**

THIS IS THE CHART OF sanjeev verma

\_\_\_\_\_\_\_ UNIT UNIT UNIT SYSTEM & the sum is 22 the name 1 is UNIT UNIT UNIT SYSTEM & the sum is 19 the name 2 is UNIT UNIT UNIT SYSTEM & the sum is 23 the name 3 is **ENERGY DISTRIBUTION** PHYSICAL plane is equal to 5 MENTAL plane is equal to 5 EMOTIONAL plane is equal to 3 INTUITIVE plane is equal to 4 name 1 = 22, name 2 = 19 name 3 = 23 LIFE PATH number is = 64 [1]=sun and Saturn • BIRTH DATE Number is = 29 [11] = moon negative • NAME NUMBER is = 64 [1] = sun POWER NUMBER is = 128 [11] = moon negative \_\_\_\_\_\_\_ POINT OF INTENSITY