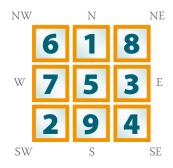

# 13) Core points for maximum Success & Happiness in Life(Your destiny number x birth number x Name Number)

- i) Wearing 5-6 rattis pukhraj (in gold to be worn in index finger on Thursday) would be very good help in education.
- ii) Name change could help.
- iii) Try to use more of yellow color handkerchief it would give good results.
- iv) You could engrave this yantra on gold and wear it on your index finger on Thursday on index finger- it can be very lucky for you.

| 10 | 5  | 12 |
|----|----|----|
| 11 | 9  | 7  |
| 6  | 13 | 8  |

• Offer flowers and incense to the engraved yantra . Also recite the following mantra with devotion, 108 to 19,000

times (preferable for better results) yantra should be in gold :

 \*Yantra- help you significantly to channelize the positive energies for your benefit as they are more intelligent than gemstones. Remember it is a product you could use for lifelong! Any local jeweler could help you to get it prepared.

#### OM BRIM BRAHASPATAYE NAMAH AUM

- While chanting mantra- your concentration should be on the yantra. The worship should be done facing northeast and the yantra should be washed and dried with a clean yellow cloth. Then it should be honored by a tilak of yellow sandalwood ground with saffron and camphor.
- Hanuman chalisa is also a must for you.
- So is om Namoha shivaye and or yantra for moon much needed for you.
  - BONUS: Cross Correlation of this Number with your Horoscope or Kundli: