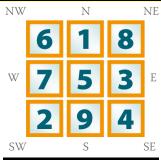

# 13) Core points for maximum Success & Happiness in Life(Your destiny number x birth number x Name Number)

- i) Wearing 5-6 rattis pukhraj (in gold to be worn in index finger on Thursday) would be very good help in education.
- ii) Name change could help.
- iii) Try to use more of yellow color handkerchief it would give good results.
- iv) You could engrave this yantra on gold and wear it on your index finger on Thursday on index finger- it can be very lucky for you.

| 10 | 5  | 12 |
|----|----|----|
| 11 | 9  | 7  |
| 6  | 13 | 8  |

• Offer flowers and incense to the engraved yantra . Also recite the following mantra with devotion, 108 to 19,000

times (preferable for better results) yantra should be in gold :

 \*Yantra- help you significantly to channelize the positive energies for your benefit as they are more intelligent than gemstones. Remember it is a product you could use for lifelong! Any local jeweler could help you to get it prepared.