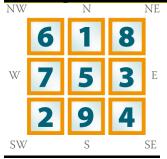

#### **Your Basic Birth Numbers**

THIS IS THE CHART OF sanjeev verma

\_\_\_\_\_\_\_ UNIT UNIT UNIT SYSTEM & the sum is 22 the name 1 is UNIT UNIT UNIT SYSTEM & the sum is 19 the name 2 is UNIT UNIT UNIT SYSTEM & the sum is 23 the name 3 is **ENERGY DISTRIBUTION** PHYSICAL plane is equal to 5 MENTAL plane is equal to 5 EMOTIONAL plane is equal to 3 INTUITIVE plane is equal to 4 name 1 = 22, name 2 = 19 name 3 = 23 LIFE PATH number is = 64 [1]=sun and Saturn • BIRTH DATE Number is = 29 [11] = moon negative • NAME NUMBER is = 64 [1] = sun POWER NUMBER is = 128 [11] = moon negative \_\_\_\_\_\_\_ POINT OF INTENSITY