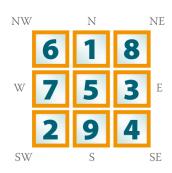

# 13) Core points for maximum Success & Happiness in Life(Your destiny number x birth number x Name Number)

- i) Wearing 5-6 rattis pukhraj (in gold to be worn in index finger on Thursday) would be very good help in education.
- ii) Name change could help.
- iii) Try to use more of yellow color handkerchief it would give good results.
- iv) You could engrave this yantra on gold and wear it on your index finger on Thursday on index finger- it can be very lucky for you.

| 10 | 5  | 12 |
|----|----|----|
| 11 | 9  | 7  |
| 6  | 13 | 8  |

• Offer flowers and incense to the engraved yantra . Also recite the following mantra with devotion, 108 to 19,000

times (preferable for better results) yantra should be in gold :