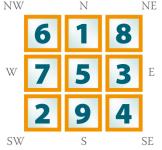

#### **Your Basic Birth Numbers**

THIS IS THE CHART OF sanjeev verma

\_\_\_\_\_\_\_ UNIT UNIT UNIT SYSTEM & the sum is 22 the name 1 is UNIT UNIT UNIT SYSTEM & the sum is 19 the name 2 is UNIT UNIT UNIT SYSTEM & the sum is 23 the name 3 is **ENERGY DISTRIBUTION** PHYSICAL plane is equal to 5 MENTAL plane is equal to 5 EMOTIONAL plane is equal to 3 INTUITIVE plane is equal to 4 name 1 = 22, name 2 = 19 name 3 = 23 LIFE PATH number is = 64 [1]=sun and Saturn • BIRTH DATE Number is = 29 [11] = moon negative • NAME NUMBER is = 64 [1] = sun POWER NUMBER is = 128 [11] = moon negative \_\_\_\_\_\_\_ POINT OF INTENSITY

ONE = 1 intensity is ===== 5 Expected == 3 TWO = 2 intensity is ===== 1 Expected == 1