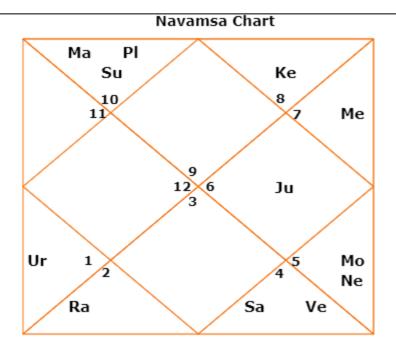

Deepak ji

POWER Numerology Report for Maximum
Success and Prosperity in Your Life

Know Yourself & Karma Accurately and Coming 5
Years Predictions Month wise

#### **Your Birth and Name Details**

Dear Deepak Ji

Thank you for your trust and especially the divine science of astrology and numbers or astro-numerology.

Abc

date of birth 29/10/1969 = 37 = 10 = 1 = sun

after 2021

time 8.45 am

place Bhagalpur bihar

abc

ServiceName

email id

xyz@gmail.com

Month of birth

10

dob

29

year of birth

1969

time of birth

8.75

first name

abac

middle name

ff

last name

CC

minutes of birth

45

hour of birth

8

place of birth

Bhagalpur

country

### India

### Your Lagna & Navamsa Horoscope Details:





## Your Questions - answered here (comments) as a special BONUS for you:

as far my numerology report kindly see

#### 1 will.I teach in.execurive ranks

YES for sure.

Kindly read the report fro details on how to and whern.

### 2 my son who is 11 yr how his future prospects get good academic results in his life

Your son's planet is Jupiter, its just OK in the 11<sup>th</sup> bhava. Rest he can be best helped by his horoscope and borth details.

- It would be a life atmsofrming and life long gift for him. We plan to do the same in best schools here in the NCR.
- It always helps to get astro-numerology guidance much younger in life to reap maximum benefits for anyone- as it helps the young ones to focus energies in the right direction at much younger age. Worth investment with high retu