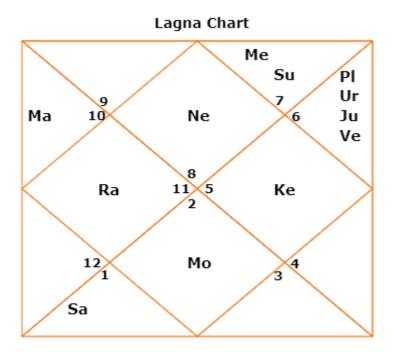

### Your Lagna & Navamsa Horoscope Details:

 BONUS: Cross Correlation of this Number with your Horoscope or Kundli(Unique and Rare feature not available anywhere in the world):

- Your lagans is mars is weak at some 1+ degrees in Capricorn sign and house of initiatives the 3<sup>rd</sup> bhava, so you have the seed ort ability within to perform action due to exalted mars and also in 3<sup>rd</sup> bhava or house of yours- but due to mars being weak- you may do more aggressive actions that is not needed at all.
- Or you may not be able to continue with your efforts for long a breakup in between.
- This is what you have to take care of, that is avoid impulsive action and try to do steady effort YOGA could help you do this.

#### BONUS:

 Cross Correlation of this Number with your Horoscope or Kundli:

- The effects and correlation is same as the above number, also note that in your house of action you have sun= number 1, so in action also in kundli you have to take initiative and lead and if you become negative or follower issues would come in.
- YOGA and doctor could bring you out of this situations.
- As we have said earlier Sun is in the 12<sup>th</sup> bhava As 10<sup>th</sup> lord is in 12<sup>th</sup>, you may work in a far off place away from birth. There could be lack of comforts and trouble in life in general.
- But with will power and initiative, you could slowly change the situation and may be try to get back to your roots.
- Also sri yantra could help
- 3) Your additional talents due to your birth number =

- One can see moon is strong in Taurus in 7<sup>th</sup> bhava/Kendrabut at the same time Taurus is ruled by Venus and Venus sits on Virgo the sign of debility- so this brings in both positive and negative qualities of moon for you.
- Moon yantra /pearl in silver etc and om Namoha shivaye would help you. So would YOGA help.

 Your personality is defined by your lagna = mars- it is your lagna lord. Also as the saying goes- "kujvate kute", so just

- like mars ketu is there. So your lagan or personality is influenced by ketu as well and also mars.
- Plus ketu aspects your 4<sup>th</sup> bhava or your mind, so has a fair enough influence on your public image/personality -= 4<sup>th</sup> bhava

 The dispositer of your moon/mind and heart is Venus, that is sitting in Virgo sign with Jupiter(the ruler of number 3), plus there is an aspect of Jupiter sitting in the friend's house to 7<sup>th</sup> bhava, so clearly indicating that friends and friendship and fun may mean a lot to you- but professionally you will have to work in a planned manner for maximum success in life.

- You run Saturn maha dasa and it runs till 2028, Saturn rules 3/initiates and 4<sup>th</sup> mind & public image and is weak in Aries in 6<sup>th</sup> bhava.
- So rahu type or number 4 negativity could be there in the

 We have already discussed- sun= numbers( Your destiny and name number) the lord of 10<sup>th</sup> bhava is in the 12<sup>th</sup> bhava and also

- Your lagan = weak mars, but in 3<sup>rd</sup> bhava.
- So taking initiative, and being leader in your area would make a big difference to you in life.
- Apart from UPYAYS you should take initiative to go head in life.

- Mars is weak and needs strengthening
- Sun is lord of career and here 2 numbers are

there- so needs strengthening

- Moon is strong but on weak dispositer so needs to strengthen.
- Jupiter connects to your heart desire so needs to be strong

#### destiny

• BONUS: Cross Correlation of this Number with your Horoscope or Kundli:

- Saturn period means till 2028, you will have to work hard and prove yourself and crate your image
- Beyond 2028 in mercury period, your focus would be religiousness and also friends and relatives and you may travel.