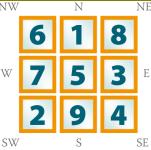

#### **Your Basic Birth Numbers**

THIS IS THE CHART OF sanjeev verma

\_\_\_\_\_\_\_ UNIT UNIT UNIT SYSTEM & the sum is 22 the name 1 is UNIT UNIT UNIT SYSTEM & the sum is 19 the name 2 is UNIT UNIT UNIT SYSTEM & the sum is 23 the name 3 is **ENERGY DISTRIBUTION** PHYSICAL plane is equal to 5 MENTAL plane is equal to 5 EMOTIONAL plane is equal to 3 INTUITIVE plane is equal to 4 name 1 = 22, name 2 = 19 name 3 = 23 LIFE PATH number is = 64 [1]=sun and Saturn • BIRTH DATE Number is = 29 [11] = moon negative • NAME NUMBER is = 64 [1] = sun POWER NUMBER is = 128 [11] = moon negative \_\_\_\_\_\_\_ POINT OF INTENSITY