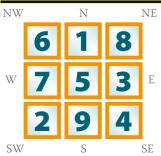

#### **Your Basic Birth Numbers**

THIS IS THE CHART OF sanjeev verma

\_\_\_\_\_\_\_ UNIT UNIT UNIT SYSTEM & the sum is 22 the name 1 is UNIT UNIT UNIT SYSTEM & the sum is 19 the name 2 is UNIT UNIT UNIT SYSTEM & the sum is 23 the name 3 is **ENERGY DISTRIBUTION** PHYSICAL plane is equal to 5 MENTAL plane is equal to 5 EMOTIONAL plane is equal to 3 INTUITIVE plane is equal to 4 name 1 = 22, name 2 = 19 name 3 = 23 LIFE PATH number is = 64 [1]=sun and Saturn • BIRTH DATE Number is = 29 [11] = moon negative • NAME NUMBER is = 64 [1] = sun POWER NUMBER is = 128 [11] = moon negative \_\_\_\_\_\_\_ POINT OF INTENSITY

11)How do you spend your energies or time- and how you could best make use of your energies and time for super success and happiness in life(your POI = 1 /4 /5 & 6-/8- and PMEI)?

- PHYSICAL plane is equal to 5
- MENTAL plane is equal to 5
- EMOTIONAL plane is equal to 3
- INTUITIVE plane is equal to 4
- There is a more or less a balance of energies, but more on mental or thinking plane and also material plane.
- 5+ and 6- means you need to start taking more and more responsibilities in your shoulders and avoid fun loving or frolicking nature.
- A 3 on emotional plane could make you to fun loving and emotional. You have to control your emotions properly.
- Number 5 on mental and physical plane means you need to develop focus on one thing at a time- you may have multiple interest or spend energies in too many things that has to be avoided for success and happiness.