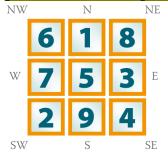

#### **Your Basic Birth Numbers**

THIS IS THE CHART OF sanjeev verma

\_\_\_\_\_\_\_ UNIT UNIT UNIT SYSTEM & the sum is 22 the name 1 is UNIT UNIT UNIT SYSTEM & the sum is 19 the name 2 is UNIT UNIT UNIT SYSTEM & the sum is 23 the name 3 is **ENERGY DISTRIBUTION** PHYSICAL plane is equal to 5 MENTAL plane is equal to 5 EMOTIONAL plane is equal to 3 INTUITIVE plane is equal to 4 name 1 = 22, name 2 = 19 name 3 = 23 LIFE PATH number is = 64 [1]=sun and Saturn • BIRTH DATE Number is = 29 [11] = moon negative • NAME NUMBER is = 64 [1] = sun POWER NUMBER is = 128 [11] = moon negative \_\_\_\_\_\_\_ POINT OF INTENSITY

ONE = 1 intensity is ===== 5 Expected == 3 TWO = 2 intensity is ===== 1 Expected == 1