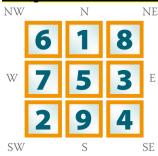

#### **Your Basic Birth Numbers**

THIS IS THE CHART OF sanjeev verma

\_\_\_\_\_\_\_ UNIT UNIT UNIT SYSTEM & the sum is 22 the name 1 is UNIT UNIT UNIT SYSTEM & the sum is 19 the name 2 is UNIT UNIT UNIT SYSTEM & the sum is 23 the name 3 is **ENERGY DISTRIBUTION** PHYSICAL plane is equal to 5 MENTAL plane is equal to 5 EMOTIONAL plane is equal to 3 INTUITIVE plane is equal to 4 name 1 = 22, name 2 = 19 name 3 = 23 LIFE PATH number is = 64 [1]=sun and Saturn • BIRTH DATE Number is = 29 [11] = moon negative • NAME NUMBER is = 64 [1] = sun POWER NUMBER is = 128 [11] = moon negative \_\_\_\_\_\_\_ POINT OF INTENSITY