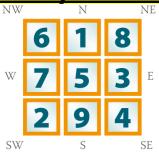

## **Your Basic Birth Numbers**

THIS IS THE CHART OF ABC XYZ

|                                                                                                         | _ |
|---------------------------------------------------------------------------------------------------------|---|
| UNIT UNIT UNIT SYSTEM & the sum is 24 the name 1 is UNIT UNIT UNIT SYSTEM & the sum is 16 the name 3 is |   |
| ======================================                                                                  | _ |

PHYSICAL plane is equal to 2 MENTAL plane is equal to 7 EMOTIONAL plane is equal to 2 INTUITIVE plane is equal to 0 \_\_\_\_\_\_

11)How do you spend your energies or time- and how you could best make use of your energies and time for super success and happiness in life(your POI = 1 /4 /5 & 6-/8- and PMEI)?

- PHYSICAL plane is equal to 2
- MENTAL plane is equal to 7
- EMOTIONAL plane is equal to 2
- INTUITIVE plane is equal to 0