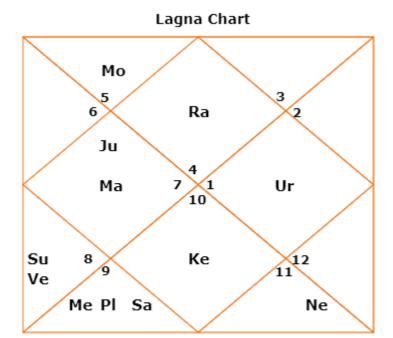

# Your Lagna & Navamsa Horoscope Details:

# world):

- Your is Aquarius a rigid sign close to number 4 and also moon is in Capricorn – a sign close to number 4 and hard work.
- Your 10<sup>th</sup> lord mars is in lagna and is agitated and hard- close to rahu effects of number 4
- This is what you have to take care of, that is avoid rash action and try to do steady effort YOGA could help you do this.

#### • BONUS:

 Cross Correlation of this Number with your Horoscope or Kundli:

- Mars the lord of karma is number 9 and you have Saturn or Aquarius ruling lagna- is number 8
- YOGA could bring you out of these situations.
- Number  $8 = 2 \times 4$ , so a double rahu in a sense.
- Rahu is in the 2<sup>nd</sup> bhava so speak with care and avoid rough or any filthy language as you grow up.
- Also Saturn yantra could help
- 3) Your additional talents due to your birth number = 28=1 - and what does it mean?

- One can see moon is in 10<sup>th</sup> sign Capricorn and 10= 1+0=1.
- Sun is in the 4<sup>th</sup> bhava of your mind
- Surya yantra in silver etc and om Namoha shivaye would help you. So would YOGA help.

- Your personality is defined by your lagna and also your house of public image the 4th.
- From moon the lord of 4<sup>th</sup> bhava is mars = number 9 and from lagan it is Venus = 6, so it is a combination of Saturn of being a bit away from normal in own world and philosophical plus yes mars effects of number 9.
- 5) What is your inner motivation in Life your heart number = 4 = rahu?

• BONUS: Cross Correlation of this Number with your Horoscope or Kundli:

- There in your chart a weak sun sits in the house of heart now sun is number 1 and rahu number 4 is related so weak sun is same as rahu.
- Saturn is in the 6<sup>th</sup> bhava in cancer sign so cancer/moon or mind your heart has a strong influence of Saturn= number 8 or rahu as well 4x2=8.

# Impact on Money and Finances:

- Dedication for family and duty and tact/diplomacy and care would help you.
- BONUS: Cross Correlation of this Number with your Horoscope or Kundli:

- You run Saturn maha dasa after your middle age life- this clearly hints towards more of number 8 or Saturn on you.
- Also your 12<sup>th</sup> house is Saturn, so this also hints more of Saturn influence as you grow in life.
- Donate to old age homes and also donate black things to poor and may be you already have Saturn yantra.
- Om Namoha shivaye 108 x as many times would help.

 Your relationships and friendship or long terms is by sun, this is weak in 4<sup>th</sup> bhava and functions like rahu.

- Also close to Venus in the 4<sup>th</sup> bhava indicates the Venus and sun/rahu conflict.
- Mercury is combust and gets malefic energy of 8<sup>th</sup> bhava impacting the stability of the family at times.
- Help poor students in books/pencils etc or Vishnu shahstrnaam chant.

# • BONUS: Cross Correlation of this Number with your Horoscope or Kundli:

Rahu is in house of action form moon.

 Also Saturn is the moon or rashi lagna and lagna 8= 4x2. So elder brother of rahu