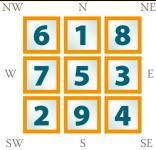

## **Your Basic Birth Numbers**

THIS IS THE CHART OF ABC XYZ

|                                                                                                         | _ |
|---------------------------------------------------------------------------------------------------------|---|
| UNIT UNIT UNIT SYSTEM & the sum is 24 the name 1 is UNIT UNIT UNIT SYSTEM & the sum is 16 the name 3 is |   |
| ======================================                                                                  | _ |

PHYSICAL plane is equal to 2 MENTAL plane is equal to 7 EMOTIONAL plane is equal to 2 INTUITIVE plane is equal to 0 \_\_\_\_\_\_

11)How do you spend your energies or time- and how you could best make use of your energies and time for super success and happiness in life(your POI = 1 /4 /5 & 6-/8- and PMEI)?

- PHYSICAL plane is equal to 2
- MENTAL plane is equal to 7
- EMOTIONAL plane is equal to 2
- INTUITIVE plane is equal to 0