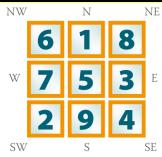

| 15 | 8  | 13 |
|----|----|----|
| 10 | 12 | 14 |
| 11 | 16 | 9  |

\*Yantra- help you significantly to channelize the positive energies for your benefit as they are more intelligent than gemstones. Remember it is a product you could use for lifelong! Any local jeweler could help you to get it prepared.