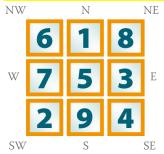

## **Your Basic Birth Numbers**

THIS IS THE CHART OF ABC XYZ

|                                                                                                         | _ |
|---------------------------------------------------------------------------------------------------------|---|
| UNIT UNIT UNIT SYSTEM & the sum is 24 the name 1 is UNIT UNIT UNIT SYSTEM & the sum is 16 the name 3 is |   |
| ======================================                                                                  | _ |