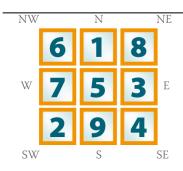

## **Your Basic Birth Numbers**

THIS IS THE CHART OF ABC XYZ

|                                                                                                         | _ |
|---------------------------------------------------------------------------------------------------------|---|
| UNIT UNIT UNIT SYSTEM & the sum is 24 the name 1 is UNIT UNIT UNIT SYSTEM & the sum is 16 the name 3 is |   |
| ======================================                                                                  | _ |

PHYSICAL plane is equal to 2 MENTAL plane is equal to 7 EMOTIONAL plane is equal to 2 INTUITIVE plane is equal to 0 \_\_\_\_\_\_

11)How do you spend your energies or time- and how you could best make use of your energies and time for super success and happiness in life(your POI = 1 /4 /5 & 6-/8- and PMEI)?

- PHYSICAL plane is equal to 2
- MENTAL plane is equal to 7
- EMOTIONAL plane is equal to 2
- INTUITIVE plane is equal to 0