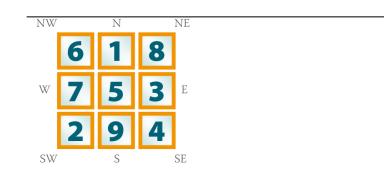

## **Your Basic Birth Numbers**

THIS IS THE CHART OF ABC XYZ

|                                                                                                         | _ |
|---------------------------------------------------------------------------------------------------------|---|
| UNIT UNIT UNIT SYSTEM & the sum is 24 the name 1 is UNIT UNIT UNIT SYSTEM & the sum is 16 the name 3 is |   |
| ======================================                                                                  | _ |

PHYSICAL plane is equal to 2 MENTAL plane is equal to 7 EMOTIONAL plane is equal to 2 INTUITIVE plane is equal to 0 \_\_\_\_\_\_

11)How do you spend your energies or time- and how you could best make use of your energies and time for super success and happiness in life(your POI = 1 /4 /5 & 6-/8- and PMEI)?

- PHYSICAL plane is equal to 2
- MENTAL plane is equal to 7
- EMOTIONAL plane is equal to 2
- INTUITIVE plane is equal to 0