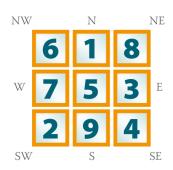

## **Your Basic Birth Numbers**

THIS IS THE CHART OF ABC XYZ

|                                                                                                         | _ |
|---------------------------------------------------------------------------------------------------------|---|
| UNIT UNIT UNIT SYSTEM & the sum is 24 the name 1 is UNIT UNIT UNIT SYSTEM & the sum is 16 the name 3 is |   |
| ======================================                                                                  | _ |

PHYSICAL plane is equal to 2 MENTAL plane is equal to 7 EMOTIONAL plane is equal to 2 INTUITIVE plane is equal to 0 \_\_\_\_\_\_

11)How do you spend your energies or time- and how you could best make use of your energies and time for super success and happiness in life(your POI = 1 /4 /5 & 6-/8- and PMEI)?

- PHYSICAL plane is equal to 2
- MENTAL plane is equal to 7
- EMOTIONAL plane is equal to 2
- INTUITIVE plane is equal to 0