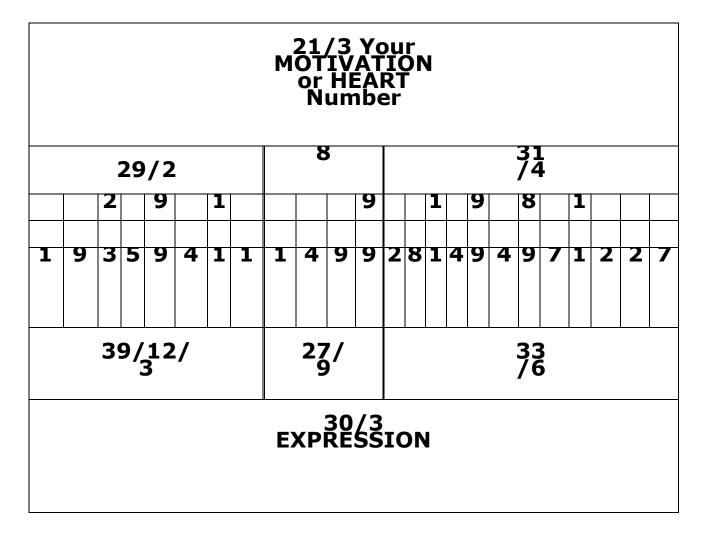

## **Your Basic Birth Numbers**

THIS IS THE CHART OF ABC XYZ

|                                                                                                         | _ |
|---------------------------------------------------------------------------------------------------------|---|
| UNIT UNIT UNIT SYSTEM & the sum is 24 the name 1 is UNIT UNIT UNIT SYSTEM & the sum is 16 the name 3 is |   |
| ======================================                                                                  | _ |

PHYSICAL plane is equal to 2 MENTAL plane is equal to 7 EMOTIONAL plane is equal to 2 INTUITIVE plane is equal to 0 \_\_\_\_\_\_

11)How do you spend your energies or time- and how you could best make use of your energies and time for super success and happiness in life(your POI = 1 /4 /5 & 6-/8- and PMEI)?

- PHYSICAL plane is equal to 2
- MENTAL plane is equal to 7
- EMOTIONAL plane is equal to 2
- INTUITIVE plane is equal to 0