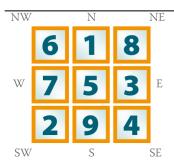

## **Your Basic Birth Numbers**

THIS IS THE CHART OF ABC XYZ

|                                                                                                         | _ |
|---------------------------------------------------------------------------------------------------------|---|
| UNIT UNIT UNIT SYSTEM & the sum is 24 the name 1 is UNIT UNIT UNIT SYSTEM & the sum is 16 the name 3 is |   |
| ======================================                                                                  | _ |

PHYSICAL plane is equal to 2 MENTAL plane is equal to 7 EMOTIONAL plane is equal to 2 INTUITIVE plane is equal to 0 \_\_\_\_\_\_

11)How do you spend your energies or time- and how you could best make use of your energies and time for super success and happiness in life(your POI = 1 /4 /5 & 6-/8- and PMEI)?

- PHYSICAL plane is equal to 2
- MENTAL plane is equal to 7
- EMOTIONAL plane is equal to 2
- INTUITIVE plane is equal to 0