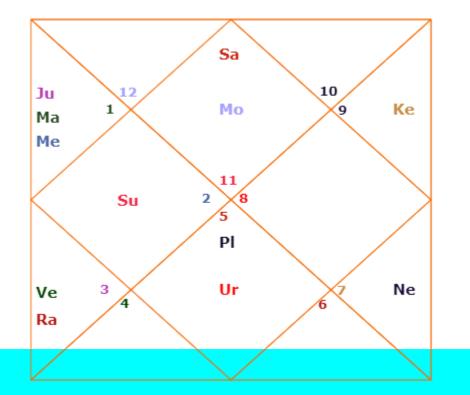

country India my Textbox value is =

Your Lagna & Navamsha Horoscope Details:

| Sun  |   | D | Taurus    | 25-04-19 |
|------|---|---|-----------|----------|
| Moon | С | D | Taurus    | 18-32-06 |
| Mars |   | D | Cancer    | 04-48-08 |
| Merc | С | R | Taurus    | 26-53-02 |
| Jupt |   | D | Aquarius  | 07-53-55 |
| Venu |   | D | Gemini    | 14-46-43 |
| Satn |   | R | Capricorn | 19-05-58 |
| Rahu |   | R | Taurus    | 16-14-10 |
| Ketu |   | R | Scorpion  | 16-14-10 |