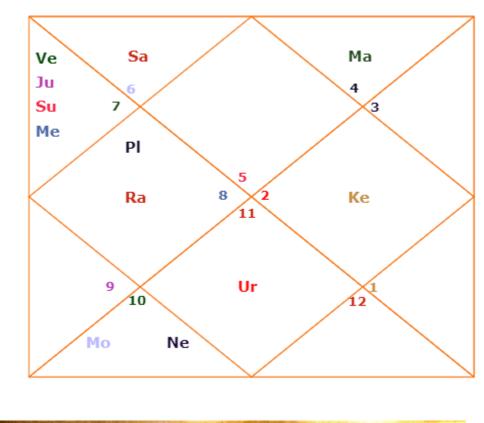

## {Past life energy} X { this life time d12 astrology x Numbers carry over check}

#### The energies of your d12 chart bhava?

#### What is d12 or Dwadasamsa?

• The dwadahsmasa is the 1/12 division of a sign. The horoscope is also known as suryamsa

signifying parents and grandparents. Each division is of 2 degrees and 30 minutes. The first division starts from the sign being occupied by in the lagna chart.