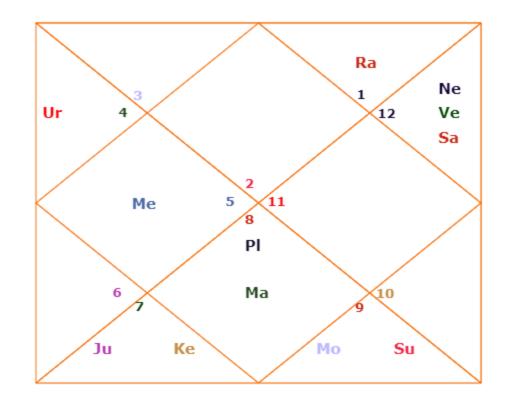

Delhi country India myTextBox value is =

Your Lagna & Navamsha Horoscope Details:

| Sun  | D Cancer   | 08-57-42   | P    |         |        | -      |
|------|------------|------------|------|---------|--------|--------|
| Moon | D Scorpior | n 06-30-47 | /    |         |        |        |
| Mars | D Aries    | 09-30-27   | /    |         |        | Uvanus |
| Merc | D Leo      | 06-01-12   | Mars |         | Salurn |        |
| Jupt | D Libra    | 00-24-13   | arth | Jupiter |        |        |
| /enu | D Gemini   | 10-54-27   | /    |         |        |        |
| Satn | R Scorpior | n 26-28-40 |      |         |        | ×.     |
| ≀ahu | R Libra    | 03-12-30   |      | 6 - L   |        |        |
| Ketu | R Aries    | 03-12-30   | 1    |         |        |        |
| Uran | D. Cancer  | 18-00-54   |      |         |        |        |