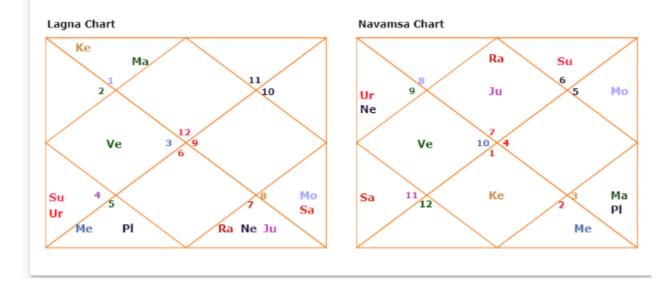

Delhi country India myTextBox value is =

Your Lagna & Navamsha Horoscope Details:

| Sun  | D Cancer   | 08-57-42   | P    |         |        | -      |
|------|------------|------------|------|---------|--------|--------|
| Moon | D Scorpior | n 06-30-47 | /    |         |        |        |
| Mars | D Aries    | 09-30-27   | /    |         |        | Uvanus |
| Merc | D Leo      | 06-01-12   | Mars |         | Salurn |        |
| Jupt | D Libra    | 00-24-13   | arth | Jupiter |        |        |
| /enu | D Gemini   | 10-54-27   | /    |         |        |        |
| Satn | R Scorpior | n 26-28-40 |      |         |        | ×.     |
| ≀ahu | R Libra    | 03-12-30   |      | 6 - L   |        |        |
| Ketu | R Aries    | 03-12-30   | 1    |         |        |        |
| Uran | D. Cancer  | 18-00-54   |      |         |        |        |