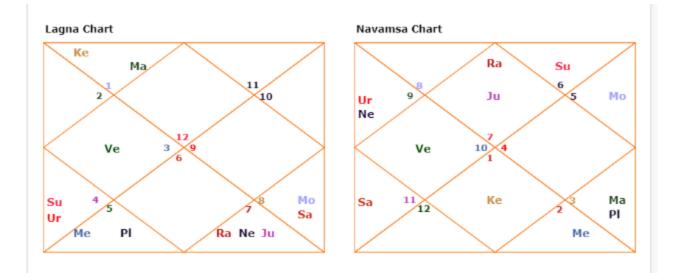

Delhi country India myTextBox value is =

Your Lagna & Navamsha Horoscope Details:

| Sun  | D Cancer   | 08-57-42   | P    |         |        | -      |
|------|------------|------------|------|---------|--------|--------|
| Moon | D Scorpior | n 06-30-47 | /    |         |        |        |
| Mars | D Aries    | 09-30-27   | /    |         |        | Uvanus |
| Merc | D Leo      | 06-01-12   | Mars |         | Salurn |        |
| Jupt | D Libra    | 00-24-13   | arth | Jupiter |        |        |
| /enu | D Gemini   | 10-54-27   | /    |         |        |        |
| Satn | R Scorpior | n 26-28-40 |      |         |        | ×.     |
| ≀ahu | R Libra    | 03-12-30   |      | 6 - L   |        |        |
| Ketu | R Aries    | 03-12-30   | 1    |         |        |        |
| Uran | D. Cancer  | 18-00-54   |      |         |        |        |

### **SECTION 1: Your Past Life,** Reincarnation and Karma Based on Vedic Astrology