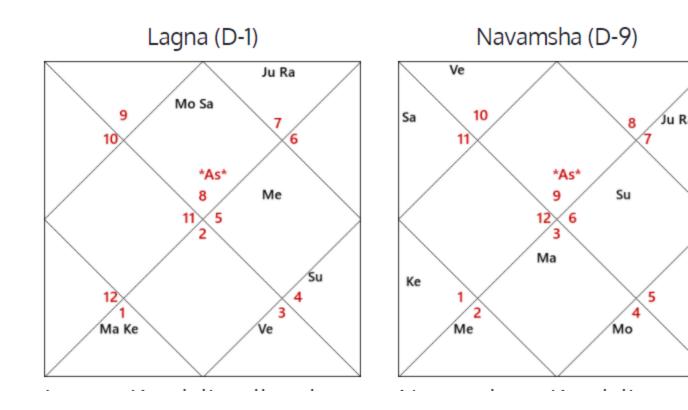

Delhi country India myTextBox value is =

Your Lagna & Navamsha Horoscope Details:

| Sun  | D Cancer   | 08-57-42   | P    |         |        | -      |
|------|------------|------------|------|---------|--------|--------|
| Moon | D Scorpior | n 06-30-47 | /    |         |        |        |
| Mars | D Aries    | 09-30-27   | /    |         |        | Uvanus |
| Merc | D Leo      | 06-01-12   | Mars |         | Salurn |        |
| Jupt | D Libra    | 00-24-13   | arth | Jupiter |        |        |
| /enu | D Gemini   | 10-54-27   | /    |         |        |        |
| Satn | R Scorpior | n 26-28-40 |      |         |        | ×.     |
| ≀ahu | R Libra    | 03-12-30   |      | 6 - L   |        |        |
| Ketu | R Aries    | 03-12-30   | 1    |         |        |        |
| Uran | D. Cancer  | 18-00-54   |      |         |        |        |