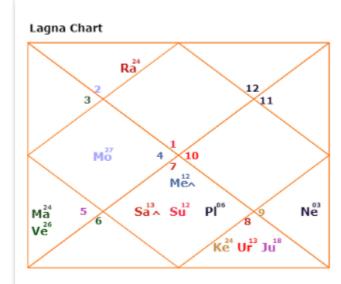

#### Your Lagna & Navamsha Horoscope Details:

| Sun  |   | D | Libra    | 12-39-37 |
|------|---|---|----------|----------|
| Moon |   | D | Cancer   | 27-35-38 |
| Mars |   | D | Leo      | 24-56-51 |
| Merc | С | D | Libra    | 12-24-22 |
| Jupt |   | D | Scorpion | 18-27-10 |
| Venu |   | D | Leo      | 26-13-37 |
| Satn | С | D | Libra    | 13-31-04 |
| Rahu |   | - | Taurus   | 24-13-10 |
| Ketu |   | - | Scorpion | 24-13-10 |
| Hron |   | р | Coornion | 10 40 00 |

{Past life energy} X { this life time d1 astrology x Numbers carry over check}

Lagna (D-1)

Navamsha (D-9)

The energies of Your 9<sup>th</sup> bhava and 5<sup>th</sup> bhava(which country or state you may have belonged in past life)?  $\square$  What are the close connections of the past life based on past life lagna lord for you? ☐ Also the **PLA= past life ascendant or lagna is** Sagittarius or dhanu sign ☐ Jupiter or guru the PLA in 12<sup>th</sup> bhava in Scorpio sign. It is with ketu. ☐ So clear indication that you were deep into dharma and religion and doing god in past life time as well.  $\square$  Note you have destiny number = 7= ketu, that means spirituality or depth factor has come in this life time as well.  $\square$  Also note you are born on  $30^{th} = 3+0=$ 3=Jupiter. So Jupiter and ketu both form a Yoga in your number's horoscope in this life time and are most important or core energies and also so was Jupiter and ketu energy important in past life time as well.  $\square$  As PLA = Jupiter and connects to ketu. ☐ So you could see the core continuity of karma or energies here. ■ What kind of Inclinations you had in past life and how do they connect to this life? ☐ In the past life incarnation as well , you were keen into occult and astrology and other Vedic sciences for sure. □ Note Jupiter the planet for dharma, after life etc in 12<sup>th</sup> bhava of Moksha, so very happy there. Doing some spiritual practises as well sooner or later in life. ☐ So also you had a digging nature of Scorpio in past life time. Same you have in this life time the destiny number is 7 and also 30/3= Jupiter gives the discipline to you.

| <ul> <li>□ This inclination is further confirmed with a strong moon in 8<sup>th</sup> bhava.</li> <li>□ So you might have been in oms deep tantric path or even some secret Yoga path.</li> <li>□ But some sexual deviations or issues where there in past life time as well.</li> <li>□ Note in this life time as well 30= Jupiter planet of fun connect to October, that is mostly Libra or Venus energy and also Scorpio sex and some passion energy. But this was not very strong as such.</li> </ul> |
|-----------------------------------------------------------------------------------------------------------------------------------------------------------------------------------------------------------------------------------------------------------------------------------------------------------------------------------------------------------------------------------------------------------------------------------------------------------------------------------------------------------|
| ☐ Is your Purva janma Punya getting                                                                                                                                                                                                                                                                                                                                                                                                                                                                       |
| Dlocked?  Yes mars the lord of 8 <sup>th</sup> bhava is sitting in the 5 <sup>th</sup> bhava. so some blocking of energy is there and also giving you some explosive anger as was suggested with energy E=4 above.so it makes you aggressive and fortunate but blocks                                                                                                                                                                                                                                     |
| some karma of the past life.  Venus here also gives some good karma of past life in contrast to mars above. It makes you innovative and relatively better mannered as well, apart from anger spurts &                                                                                                                                                                                                                                                                                                     |
| ■ Which planet had maximum influence on                                                                                                                                                                                                                                                                                                                                                                                                                                                                   |
| you in the past life?  □ Jupiter, moon and rahu had the strongest influence on you in past life incarnation.  □ Rahu exalted in 6 <sup>th</sup> and so is moon in 8 <sup>th</sup> and Jupiter in 12 <sup>th</sup> bhava.  □ So all indicating a path of dharma and possible tantra or spirituality to depth.  □ All confirmed that these energies are there in this life time as well.                                                                                                                    |
| ☐ Which areas of Life you spent more of your                                                                                                                                                                                                                                                                                                                                                                                                                                                              |
| energies in your past life?  ☐ You spent most of your time in studies, discussing philosophy.                                                                                                                                                                                                                                                                                                                                                                                                             |

| <ul> <li>□ Also travels .</li> <li>□ There seems some inclinations towards sex or negative aspects of society had also been there.</li> </ul>                       |
|---------------------------------------------------------------------------------------------------------------------------------------------------------------------|
| These are just indications and do not seem to be carried over to that extent in this life time.                                                                     |
| ☐ Your FAMILY situation of the past life?                                                                                                                           |
| ☐ The 4 <sup>th</sup> bhava lord Jupiter in 12 <sup>th</sup> - so indicates                                                                                         |
| family travelled to distant lands. You see in this                                                                                                                  |
| lifetime also your fathers travelled to Fiji when you                                                                                                               |
| were born, so history is repeating.                                                                                                                                 |
| ☐ Also a lot of energy by the family or especially                                                                                                                  |
| mother was spent on pilgrimages and dharma                                                                                                                          |
| related work and travel                                                                                                                                             |
|                                                                                                                                                                     |
| ☐ So was it ensured you and your siblings studied                                                                                                                   |
| well                                                                                                                                                                |
| ☐ So in this life time Venus in 5 <sup>th</sup> bhava, shives wisdom better than average. Also note destiny number -7 and born on 30 <sup>th</sup> all indicate the |
| same.  □ A strong moon in 4 <sup>th</sup> bhava also helps in education in this life time.                                                                          |
| ■ What could have been your possible                                                                                                                                |
| profession in your past life?                                                                                                                                       |
| ☐ Mercury is in libra sign, ruled by Venus.<br>☐ Sun the lord of 9 <sup>th</sup> bhava is there.                                                                    |
| $\square$ Saturn the lord of $2^{nd}$ and $3^{rd}$ bhava is there.                                                                                                  |
| ☐ So mercury-sun -Saturn In libra sign suggest                                                                                                                      |
| something to do with banks, banking industry or                                                                                                                     |
| commerce or financial of business. High chance                                                                                                                      |
| of own business as Saturn also rules the 3 <sup>rd</sup>                                                                                                            |
| bhava.   More we will check in d60 chart below                                                                                                                      |
| Thore we will check in doo chart below                                                                                                                              |
|                                                                                                                                                                     |

| ■ what were your interests & inclinations in                                                                                                         |
|------------------------------------------------------------------------------------------------------------------------------------------------------|
| the past life?                                                                                                                                       |
| ☐ Already covered above,                                                                                                                             |
| ■ More about you and your Family (mother,                                                                                                            |
| father, and siblings)people in your past                                                                                                             |
| life?                                                                                                                                                |
| ☐ Mother a highly religious lady who motivated you towards dharma, religion, and good deeds.                                                         |
| Visiting temples and shrines and meditative and also mind on GOD.                                                                                    |
| ☐ Father was aggressive, action oriented and                                                                                                         |
| dominating in life. But also rich and with good money.                                                                                               |
| ☐ In fact a lot of money and luxury was there. You had a joint family as elder sibling of your father was very close to him or staying close to you. |