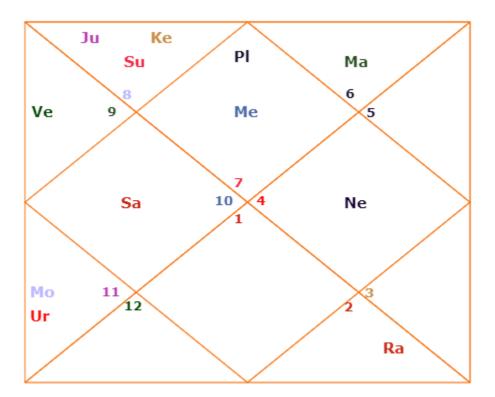

#### Your d60th chart

Your d60 or shashtiamsa Horoscope and interpretations:

- Your d60th chart and d1 chart 9<sup>th</sup> bhava lord?
- D1 chart 9th bhava-based evaluation

| ☐ Based on d1 x d60                                                                                                                                                                            |
|------------------------------------------------------------------------------------------------------------------------------------------------------------------------------------------------|
| ☐ Jupiter is strong in Scorpio in the 2 <sup>nd</sup> bhava. Gives keen interest in dharma astrology and also                                                                                  |
| money or finances matters.                                                                                                                                                                     |
| ☐ Also the ability and nature to get deep into                                                                                                                                                 |
| stuff or matters                                                                                                                                                                               |
| ■ Based on Pure d60                                                                                                                                                                            |
| ☐ Venus the lagna lord in 3 <sup>rd</sup> bhava and also 9 <sup>th</sup>                                                                                                                       |
| bhava lord in lagna. □ Mercury is 9 <sup>th</sup> bhava lord in libra. So some                                                                                                                 |
| $\square$ Mercury is $9^{tn}$ bhava lord in libra. So some                                                                                                                                     |
| thing to do with money flows or finances you were                                                                                                                                              |
| doing.                                                                                                                                                                                         |
| ☐ Also connection of dharma the 9 <sup>th</sup> bhava to self                                                                                                                                  |
| is also there                                                                                                                                                                                  |
| Based division PLA is sitting in                                                                                                                                                               |
| <ul> <li>□ . Based division PLA is sitting in</li> <li>□ Jupiter is 18:27 in even sign</li> <li>□ It is 18x2 + 1= 37 in even sign</li> <li>□ It maheshswara, so heads of village or</li> </ul> |
|                                                                                                                                                                                                |
| ☐ It maheshswara, so heads of village or                                                                                                                                                       |
| municipal bodies or companies.                                                                                                                                                                 |
| ☐ So same trait of ambition you have carried in                                                                                                                                                |
| this life time like born on Sunday Dow=1 and also                                                                                                                                              |
| 30= 3= Jupiter                                                                                                                                                                                 |
| Your possible work type in past life?                                                                                                                                                          |
| ☐ Also ready discussed above                                                                                                                                                                   |
| $\square$ But sure mercury is in the lagna , so money flow                                                                                                                                     |
| related work or commerce or say accounts one                                                                                                                                                   |
| could have been working.                                                                                                                                                                       |
| $\Box$ This is based on d1 10 <sup>th</sup> lord placement in the d60                                                                                                                          |
| chart                                                                                                                                                                                          |
| Gridi C                                                                                                                                                                                        |

| ■ BONUS: Your d60chart and the lagna                                                                                                                                              |
|-----------------------------------------------------------------------------------------------------------------------------------------------------------------------------------|
| bhava of PLA( bhava Madhya)?                                                                                                                                                      |
| ☐ Lagan 21:27 in Aries in d1 chart                                                                                                                                                |
| $\square$ So in d60 is it 21x2 +1 = 42+1=43 units in Aries or odd sign                                                                                                            |
| ☐ Utpata = Unusual events, scholars, ved vedanga etc.                                                                                                                             |
| $\square$ So if this birth time is correct- this is your financial destiny.                                                                                                       |
| ☐ Also something similar came through when we did d1 analysis that lagan Jupiter in 12 <sup>th</sup> and moon strong in 8 <sup>th</sup> bhava. so it also said something similar. |
| ☐ So apart from baking, money flows- study ved vedanga all were important for you in past life incarnation                                                                        |
| $\sqcap$                                                                                                                                                                          |