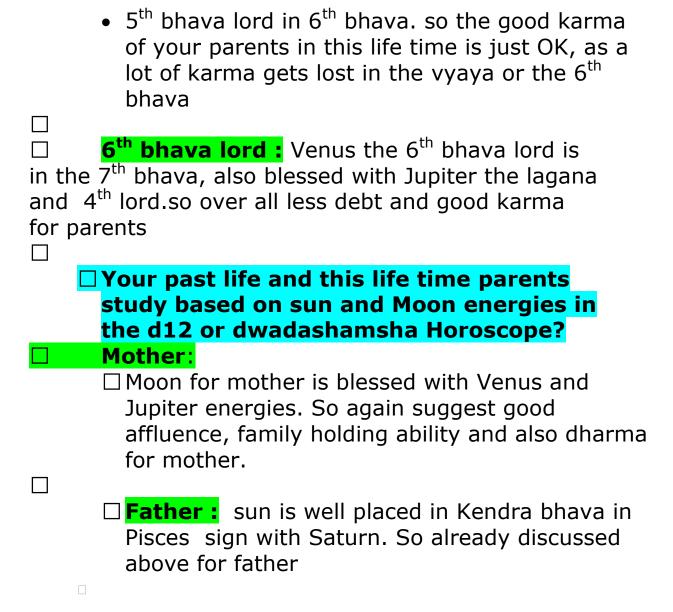

## The energies of your d12 chart bhava? What is d12 or Dwadasamsa?

- The dwadahsmasa is the 1/12 division of a sign. The horoscope is also known as suryamsa signifying parents and grandparents. Each division is of 2 degrees and 30 minutes. The first division starts from the sign being occupied by in the lagan chart.
- The 5<sup>th</sup> house denotes past karmas of parents. The 6<sup>th</sup> house indicates debts of the parents that are inherited by the person. Sun is the karaka of father and moon is for mother.
- ☐ Moon the Irod fo 5th bhaav connesct to 8th bhava.so the past life karma of parents does connect to occult practises as well. So, there is a fair enough karmic connection of yours and your parents

| Your past life karma connected with your parents( d1, 9th bhava lord x d12)?                                                                                                                        |
|-----------------------------------------------------------------------------------------------------------------------------------------------------------------------------------------------------|
| ☐ How was your relationship with your                                                                                                                                                               |
| parents in the past life?                                                                                                                                                                           |
| ☐ Based on d1 x d12                                                                                                                                                                                 |
| <ul> <li>☐ Jupiter is well placed in the 7<sup>th</sup> bhava of d12 chart. So good relationships with mother for sure.</li> <li>☐ Venus is also there so good motherly comfort is there</li> </ul> |
| Sun for father is in Pisces, with Saturn. So yes fair relationships with father but with some strong difference of opinions                                                                         |
| ■ Based on division it is in                                                                                                                                                                        |
| ☐ Jupiter in the 8 <sup>th</sup> division or serpent. This is kundalini as well. So mother had spiritual practises in the past life                                                                 |
| Father or sun is 6 <sup>th</sup> division is Ashwini Kumar. So some healing and counselling work also possible for him                                                                              |
| ☐ Based on Pure d12                                                                                                                                                                                 |
| About your parents in past life and inheritance matters etc?                                                                                                                                        |
|                                                                                                                                                                                                     |
| <ul><li>□ Based on d1 x d12</li><li>□ All covered above</li><li>□ Based on Pure d12</li></ul>                                                                                                       |
| ☐ All covered above.                                                                                                                                                                                |
|                                                                                                                                                                                                     |
| ☐ Your THIS life Time Parent's Good<br>karma and debts past life based on<br>d12(dwadashamsha)?                                                                                                     |
| • 5 <sup>th</sup> bhava lord:                                                                                                                                                                       |