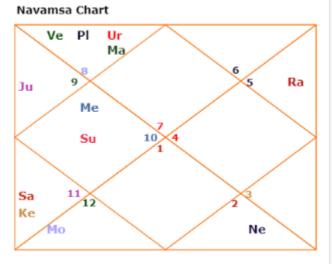

#### The energies of your d9 chart bhava?

#### What is the navamsa or d9 chart about?

- The navamsha or the d9 is the 9<sup>th</sup> division of the sign that is 30 degrees/9 = 3 degrees 20 minutes each.
- The naming of the houses
- 1<sup>st</sup> house = lagnamsha
- 2nd house =vittamsha or dhanamsha
- 3<sup>rd</sup> house = vikramsha
- 4 house =sukhamsha
- 5 house=putramsha
- 6 house=shstamsha

#### {Past life energy} X { this life time d9 Astrology x Numbers carry over check}

| □ How does 9th bhava lord of d1 chart                                                                                                                                                                                                                                                                                                                   |
|---------------------------------------------------------------------------------------------------------------------------------------------------------------------------------------------------------------------------------------------------------------------------------------------------------------------------------------------------------|
| connect in d9 or navamsha chart?                                                                                                                                                                                                                                                                                                                        |
| ☐ How does past life mother or father                                                                                                                                                                                                                                                                                                                   |
| energies connect with you based on d9 or                                                                                                                                                                                                                                                                                                                |
| Navamsha chart?                                                                                                                                                                                                                                                                                                                                         |
| □ Based on d1xd9                                                                                                                                                                                                                                                                                                                                        |
| <ul> <li>Mother energy is Jupiter again and well placed in 3<sup>rd</sup> bhava. so a well-connected family that mother created and dedicated to good work and dharma and doing good.,</li> <li>It could be education as well.</li> <li>Father energy is a bit weak sun in Kendra bhava in Capricorn sign , also sun is 11<sup>th</sup> lord</li> </ul> |
| with rahu at base.                                                                                                                                                                                                                                                                                                                                      |
| ☐ Also mercury the lord of 12 <sup>th</sup> there. Also lord of 9th                                                                                                                                                                                                                                                                                     |
| ☐ So clear indication father in business or had good money and may have travelled to distant lands like Fiji form countries like India                                                                                                                                                                                                                  |
| □ Division it is in:                                                                                                                                                                                                                                                                                                                                    |
| □ Jupiter the PLA lord in 3 <sup>rd</sup> bhava. So good knowledge and thirst for knowledge and depth would have been there in the past life as well. □ Jupiter is in mixed sign , so some rakshasa traits also there. So as shared earlier some inclinations in tantra have been there in the past life as well for you.                               |
| ☐ Taking purely d9 as an independent chart                                                                                                                                                                                                                                                                                                              |
| Mother and Father energies  ☐ Mercury rules the father is in 8 <sup>th</sup> bhava with sun.                                                                                                                                                                                                                                                            |
| ☐ So doing business or some money flow related work                                                                                                                                                                                                                                                                                                     |

| ☐ Also he had slight interest in occult.                                                                                                                                                                                                                                                                                                                                                                          |
|-------------------------------------------------------------------------------------------------------------------------------------------------------------------------------------------------------------------------------------------------------------------------------------------------------------------------------------------------------------------------------------------------------------------|
| □ For mother □ Its again mercury, but in 5 <sup>th</sup> form the same so                                                                                                                                                                                                                                                                                                                                         |
| good discrimination is there                                                                                                                                                                                                                                                                                                                                                                                      |
| $\square$ Sun the lord for 12 <sup>th</sup> bhava, so initiative in                                                                                                                                                                                                                                                                                                                                               |
| religious or spiritual matters is confirmed here                                                                                                                                                                                                                                                                                                                                                                  |
| as well for your respected mother.                                                                                                                                                                                                                                                                                                                                                                                |
| □ Connection of Past life energy above to                                                                                                                                                                                                                                                                                                                                                                         |
| <pre>present life energies?  All has been already discussed above in the readings</pre>                                                                                                                                                                                                                                                                                                                           |
| ☐ the d9 chart as an independent chart for                                                                                                                                                                                                                                                                                                                                                                        |
| past life?                                                                                                                                                                                                                                                                                                                                                                                                        |
| pase me.                                                                                                                                                                                                                                                                                                                                                                                                          |
| ☐ Which area of work you were into in your                                                                                                                                                                                                                                                                                                                                                                        |
| past life based on d9 or navamsha chart?                                                                                                                                                                                                                                                                                                                                                                          |
| □ Based on d1xd9                                                                                                                                                                                                                                                                                                                                                                                                  |
| <del></del>                                                                                                                                                                                                                                                                                                                                                                                                       |
| ☐ → Mercury rules your career in d1 and here it is                                                                                                                                                                                                                                                                                                                                                                |
| in 4 <sup>th</sup> bhava with sun and in Capricorn sign.                                                                                                                                                                                                                                                                                                                                                          |
| in 4 <sup>th</sup> bhava with sun and in Capricorn sign.  ☐ So a career of dignity is there. Also it could be                                                                                                                                                                                                                                                                                                     |
| <ul> <li>in 4<sup>th</sup> bhava with sun and in Capricorn sign.</li> <li>□ So a career of dignity is there. Also it could be teaching or education work</li> </ul>                                                                                                                                                                                                                                               |
| <ul> <li>in 4<sup>th</sup> bhava with sun and in Capricorn sign.</li> <li>□ So a career of dignity is there. Also it could be teaching or education work</li> <li>□ Based on pure d9</li> <li>□ Pisces or Jupiter. So study, education or banks</li> </ul>                                                                                                                                                        |
| <ul> <li>in 4<sup>th</sup> bhava with sun and in Capricorn sign.</li> <li>□ So a career of dignity is there. Also it could be teaching or education work</li> <li>□ Based on pure d9</li> <li>□ Pisces or Jupiter. So study, education or banks or money flows work. It is in 7<sup>th</sup> bhava. so</li> </ul>                                                                                                 |
| <ul> <li>in 4<sup>th</sup> bhava with sun and in Capricorn sign.</li> <li>□ So a career of dignity is there. Also it could be teaching or education work</li> <li>□ Based on pure d9</li> <li>□ Pisces or Jupiter. So study, education or banks or money flows work. It is in 7<sup>th</sup> bhava. so connection with good and learned people .</li> </ul>                                                       |
| <ul> <li>in 4<sup>th</sup> bhava with sun and in Capricorn sign.</li> <li>□ So a career of dignity is there. Also it could be teaching or education work</li> <li>□ Based on pure d9</li> <li>□ Pisces or Jupiter. So study, education or banks or money flows work. It is in 7<sup>th</sup> bhava. so connection with good and learned people.</li> <li>□ What kind of DEEDS you did in the past life</li> </ul> |
| <ul> <li>in 4<sup>th</sup> bhava with sun and in Capricorn sign.</li> <li>□ So a career of dignity is there. Also it could be teaching or education work</li> <li>□ Based on pure d9</li> <li>□ Pisces or Jupiter. So study, education or banks or money flows work. It is in 7<sup>th</sup> bhava. so connection with good and learned people .</li> </ul>                                                       |
| <ul> <li>in 4<sup>th</sup> bhava with sun and in Capricorn sign.</li> <li>□ So a career of dignity is there. Also it could be teaching or education work</li> <li>□ Based on pure d9</li> <li>□ Pisces or Jupiter. So study, education or banks or money flows work. It is in 7<sup>th</sup> bhava. so connection with good and learned people.</li> <li>□ What kind of DEEDS you did in the past life</li> </ul> |

Based on pure d9

- Jupiter the 10<sup>th</sup> lord form 9<sup>th</sup> bhava of d9, is well placed in Jupiter sign. So education, learning and good dharma.
- Moon the lord of second bhava also there, so strong connection with family
- You again have M= 6 and being October born Libra energy is still strong so connection to family is there

Certain correlations of your past life energies with this life time energies as a cross check?

- What is the karma of yours for this life time?
- Already discussed above
- What kind of things you spent most of your time in past life?
- PLA of d9, Jupiter is very strong and lord of 7<sup>th</sup> bhava. so connection to people to do with education, learning, money-banks, or financials of money related or dharma was there