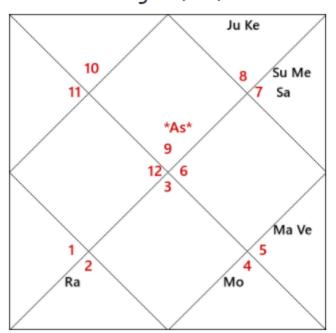

{Past life energy} X { this life time d12 astrology x Numbers carry over check}

## The energies of your d12 chart bhava? What is d12 or Dwadasamsa?

- The dwadahsmasa is the 1/12 division of a sign. The horoscope is also known as suryamsa signifying parents and grandparents. Each division is of 2 degrees and 30 minutes. The first division starts from the sign being occupied by in the lagan chart.
- The 5<sup>th</sup> house denotes past karmas of parents. The 6<sup>th</sup> house indicates debts of the parents that are inherited by the person. Sun is the karaka of father and moon is for mother.
- ☐ Moon the Irod fo 5th bhaav connesct to 8th bhava.so the past life karma of parents does connect to occult practises as well. So, there is a fair enough karmic connection of yours and your parents

#### The various deities of dwdashamsa

are the divisions of dwadasmsa

- 1/5/9 = lord ganesha destroyer of obstacles
- 2/6/10 = ashwini kumar
- 3/7/11 = yama

П

• 4/8/12= ahi or serpent

Your d12 chart or dwadasamsa analysed

| Your past life karma connected with your parents( d1, 9th bhava lord x d12)?                                                                                                                        |
|-----------------------------------------------------------------------------------------------------------------------------------------------------------------------------------------------------|
| ☐ How was your relationship with your                                                                                                                                                               |
| parents in the past life?                                                                                                                                                                           |
| ☐ Based on d1 x d12                                                                                                                                                                                 |
| <ul> <li>☐ Jupiter is well placed in the 7<sup>th</sup> bhava of d12 chart. So good relationships with mother for sure.</li> <li>☐ Venus is also there so good motherly comfort is there</li> </ul> |
| Sun for father is in Pisces, with Saturn. So yes fair relationships with father but with some strong difference of opinions                                                                         |
| ■ Based on division it is in                                                                                                                                                                        |
| ☐ Jupiter in the 8 <sup>th</sup> division or serpent. This is kundalini as well. So mother had spiritual practises in the past life                                                                 |
| Father or sun is 6 <sup>th</sup> division is Ashwini Kumar. So some healing and counselling work also possible for him                                                                              |
| ☐ Based on Pure d12                                                                                                                                                                                 |
| About your parents in past life and inheritance matters etc?                                                                                                                                        |
|                                                                                                                                                                                                     |
| <ul><li>□ Based on d1 x d12</li><li>□ All covered above</li><li>□ Based on Pure d12</li></ul>                                                                                                       |
| ☐ All covered above.                                                                                                                                                                                |
|                                                                                                                                                                                                     |
| ☐ Your THIS life Time Parent's Good<br>karma and debts past life based on<br>d12(dwadashamsha)?                                                                                                     |
| • 5 <sup>th</sup> bhava lord:                                                                                                                                                                       |