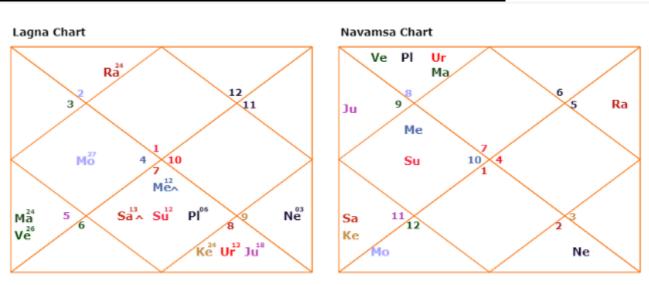

#### Your Lagna & Navamsha Horoscope Details:

| Sun  |   | D | Libra    | 12-39-37 |
|------|---|---|----------|----------|
| Moon |   | D | Cancer   | 27-35-38 |
| Mars |   | D | Leo      | 24-56-51 |
| Merc | С | D | Libra    | 12-24-22 |
| Jupt |   | D | Scorpion | 18-27-10 |
| Venu |   | D | Leo      | 26-13-37 |
| Satn | С | D | Libra    | 13-31-04 |
| Rahu |   | - | Taurus   | 24-13-10 |
| Ketu |   | - | Scorpion | 24-13-10 |
| Hron |   | р | Coornion | 10 40 00 |

{Past life energy} X { this life time d1 astrology x Numbers carry over check}

Lagna (D-1)

Navamsha (D-9)

The energies of Your 9<sup>th</sup> bhava and 5<sup>th</sup> bhava(which country or state you may have belonged in past life)?  $\square$  What are the close connections of the past life based on past life lagna lord for you? ☐ Also the **PLA= past life ascendant or lagna is** Sagittarius or dhanu sign ☐ Jupiter or guru the PLA in 12<sup>th</sup> bhava in Scorpio sign. It is with ketu. ☐ So clear indication that you were deep into dharma and religion and doing god in past life time as well.  $\square$  Note you have destiny number = 7= ketu, that means spirituality or depth factor has come in this life time as well.  $\square$  Also note you are born on  $30^{th} = 3+0=$ 3=Jupiter. So Jupiter and ketu both form a Yoga in your number's horoscope in this life time and are most important or core energies and also so was Jupiter and ketu energy important in past life time as well.  $\square$  As PLA = Jupiter and connects to ketu. ☐ So you could see the core continuity of karma or energies here. ■ What kind of Inclinations you had in past life and how do they connect to this life? ☐ In the past life incarnation as well , you were keen into occult and astrology and other Vedic sciences for sure. □ Note Jupiter the planet for dharma, after life etc in 12<sup>th</sup> bhava of Moksha, so very happy there. Doing some spiritual practises as well sooner or later in life. ☐ So also you had a digging nature of Scorpio in past life time. Same you have in this life time the destiny number is 7 and also 30/3= Jupiter gives the discipline to you.

#### The energies of your d9 chart bhava?

#### {Past life energy} X { this life time d9 Astrology x Numbers carry over check}

| □ How does 9th bhava lord of d1 chart                                                                                                                                                                                                                                                                                                                   |
|---------------------------------------------------------------------------------------------------------------------------------------------------------------------------------------------------------------------------------------------------------------------------------------------------------------------------------------------------------|
| connect in d9 or navamsha chart?                                                                                                                                                                                                                                                                                                                        |
| ☐ How does past life mother or father                                                                                                                                                                                                                                                                                                                   |
| energies connect with you based on d9 or                                                                                                                                                                                                                                                                                                                |
| Navamsha chart?                                                                                                                                                                                                                                                                                                                                         |
| □ Based on d1xd9                                                                                                                                                                                                                                                                                                                                        |
| <ul> <li>Mother energy is Jupiter again and well placed in 3<sup>rd</sup> bhava. so a well-connected family that mother created and dedicated to good work and dharma and doing good.,</li> <li>It could be education as well.</li> <li>Father energy is a bit weak sun in Kendra bhava in Capricorn sign , also sun is 11<sup>th</sup> lord</li> </ul> |
| with rahu at base.                                                                                                                                                                                                                                                                                                                                      |
| ☐ Also mercury the lord of 12 <sup>th</sup> there. Also lord of 9th                                                                                                                                                                                                                                                                                     |
| ☐ So clear indication father in business or had good money and may have travelled to distant lands like Fiji form countries like India                                                                                                                                                                                                                  |
| □ Division it is in:                                                                                                                                                                                                                                                                                                                                    |
| □ Jupiter the PLA lord in 3 <sup>rd</sup> bhava. So good knowledge and thirst for knowledge and depth would have been there in the past life as well. □ Jupiter is in mixed sign , so some rakshasa traits also there. So as shared earlier some inclinations in tantra have been there in the past life as well for you.                               |
| ☐ Taking purely d9 as an independent chart                                                                                                                                                                                                                                                                                                              |
| Mother and Father energies  ☐ Mercury rules the father is in 8 <sup>th</sup> bhava with sun.                                                                                                                                                                                                                                                            |
| ☐ So doing business or some money flow related work                                                                                                                                                                                                                                                                                                     |