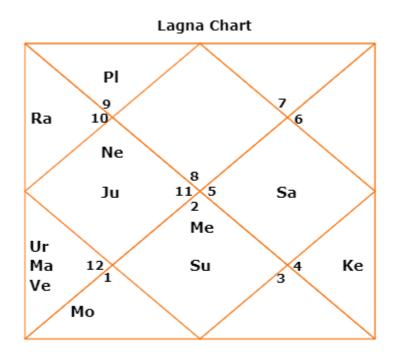

# Your Lagna & Navamsha Horoscope Details:

# <u>The energies of Your 9<sup>th</sup> bhava and 5<sup>th</sup> bhava(which country or state you may have belonged in past life)?</u>

- The lord of the 9<sup>th</sup> bhava is moon that is lord of karkat a watery planet and is in the 6<sup>th</sup> bhava of opposition in the Aries sign. The lord mars are weak at 29+ degrees.
- The sign of cancer rules the following countries
- Holland, Scotland, New eland, Paraguay, New York, Istanbul, Tripoli, Algiers, Venice, Manchester, Amsterdam- but as moon is a bit weak in 6<sup>th</sup>, so there could have been less wealth and also the action component could have been less.
- If born in India , some chance is there as Jupiter is fair and Scorpio sign rises you could have been in Bihar or country like northern Pakistan or north-western frontier province in Pakistan may be near rives Indus or river Ganges.
- More Details in Actual Report

## There are various deities of the d9 chart.

- A planet in movable sign is deva
- A plant in fixed sign is nara
- A planet in mixed sig is rakshas

- Moon sits in Scorpio in 3<sup>rd</sup> house(vikramsha) and rules 11<sup>th</sup> (labhamsha)hsoue.So the Scorpio is a passive sign so comes under Nara. So that makes him but a practical and down to earth person and also suggests good gains due to lordship of 11<sup>th</sup> house.
- But moon is weak in Scorpio(virshchika) and in the 8<sup>th</sup> sign. So this suggest in the past life the person may have keen interest in occult/astrology and other studies and anger needs a proper control in this life time.

#### Your d12 chart or dwadasamsa analyzed

- Your moon is in the 11<sup>th</sup> division in the ascendant Moon also indicates the debts of your parents as it rules the sixth. It sits on your lagna , it is with benefic Jupiter, Your lagna has Aquarius sign- this is ruled by lord yama.
- So there is discipline and justice in the debts you acquire form your parents and you have to release the same also there is a divine blessing of Jupiter as well to bless you in doing so does this could help you in marital relationships and also job or partnerships as such.