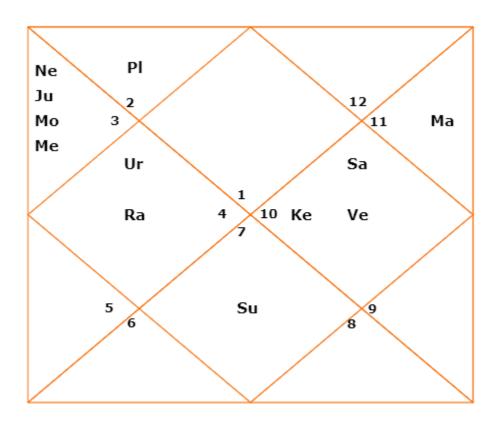

# Your Lagna & Navamsha Horoscope Details:

#### Nature: SHUBHA. Your d60 or shashtiamsa Horoscope and interpretations:

• Your d60th chart

- Your moon (odd sign Aries) is at 25 degrees 17 minutes So 25x 2 = 50 signs have passed and  $51^{st}$  sign division we are in.
- Moon is in 51 divisions Kaalpavaka: Shiva or Rudra as destroyer of time. Nature: KRURA Moon is in odd sign.
- More Details in Actual Report
- There would be good karma and religious effort in the past. The past life lord of Jupiter is in 3<sup>rd</sup> house of initiative. So one may be doing god dharma or training or religious deeds in the past life.