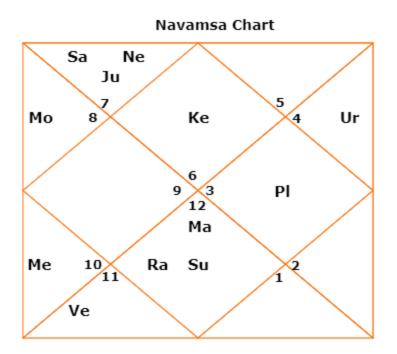

# Your Lagna & Navamsha Horoscope Details:

## The energies of your d9 chart bhava? What is the navamsa or d9 chart about?

- The navamsha or the d9 is the 9<sup>th</sup> division of the sign that is 30 degrees/9 = 3 degrees 20 minutes each.
- The naming of the houses
- $1^{st}$  house = lagnamsha

- 2nd house =vittamsha or dhanamsha
- 3<sup>rd</sup> house = vikramsha
- 4 house =sukhamsha
- 5 house=putramsha
- 6 house=shstamsha
- 7 house=bharyamsha
- 8 house=nidhanamsha or randhramsha
- 9 house=bhagyamsha
- 10 house= karmamsha
- 11 house= labhamsha
- 12 house=vyamsha
- In the parashari system the counting of the navamsha starts from the movable sign of a triad where a planet is placed. The 4 triads or categorizations are fiery, earthy, airy and watery signs or rasis.
- The birth chart or d1 is the physical existence. The moon chart is the mental existence and d9 is the divine force of destiny hat decides the course of events in our life.

• AS per the karma theory

A ) Birth chart is the sanchit karma

b) The d9 is the prarabhda the portion of the total karma you would face in this life.

#### Nature: SHUBHA. Your d60 or shashtiamsa Horoscope and interpretations:

• Your d60th chart

- Your moon (odd sign Aries) is at 25 degrees 17 minutes So 25x 2 = 50 signs have passed and  $51^{st}$  sign division we are in.
- Moon is in 51 divisions Kaalpavaka: Shiva or Rudra as destroyer of time. Nature: KRURA Moon is in odd sign.
- More Details in Actual Report
- There would be good karma and religious effort in the past. The past life lord of Jupiter is in 3<sup>rd</sup> house of initiative. So one may be doing god dharma or training or religious deeds in the past life.