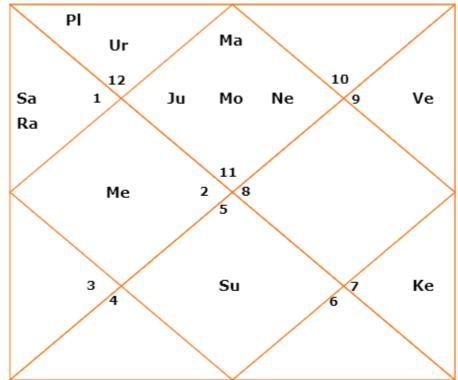

# Your Lagna & Navamsha Horoscope Details:

# <u>The energies of Your 9<sup>th</sup> bhava and 5<sup>th</sup> bhava(which country or state you may have belonged in past life)?</u>

- The lord of the 9<sup>th</sup> bhava is moon that is lord of karkat a watery planet and is in the 6<sup>th</sup> bhava of opposition in the Aries sign. The lord mars are weak at 29+ degrees.
- The sign of cancer rules the following countries
- Holland, Scotland, New eland, Paraguay, New York, Istanbul, Tripoli, Algiers, Venice, Manchester, Amsterdam- but as moon is a bit weak in 6<sup>th</sup>, so there could have been less wealth and also the action component could have been less.
- If born in India , some chance is there as Jupiter is fair and Scorpio sign rises you could have been in Bihar or country like northern Pakistan or north-western frontier province in Pakistan may be near rives Indus or river Ganges.
- More Details in Actual Report

## The energies of your d9 chart bhava? What is the navamsa or d9 chart about?

- The navamsha or the d9 is the 9<sup>th</sup> division of the sign that is 30 degrees/9 = 3 degrees 20 minutes each.
- The naming of the houses
- $1^{st}$  house = lagnamsha

## There are various deities of the d9 chart.

- A planet in movable sign is deva
- A plant in fixed sign is nara
- A planet in mixed sig is rakshas

- Moon sits in Scorpio in 3<sup>rd</sup> house(vikramsha) and rules 11<sup>th</sup> (labhamsha)hsoue.So the Scorpio is a passive sign so comes under Nara. So that makes him but a practical and down to earth person and also suggests good gains due to lordship of 11<sup>th</sup> house.
- But moon is weak in Scorpio(virshchika) and in the 8<sup>th</sup> sign. So this suggest in the past life the person may have keen interest in occult/astrology and other studies and anger needs a proper control in this life time.

#### Your d12 chart or dwadasamsa analyzed

- Your moon is in the 11<sup>th</sup> division in the ascendant Moon also indicates the debts of your parents as it rules the sixth. It sits on your lagna , it is with benefic Jupiter, Your lagna has Aquarius sign- this is ruled by lord yama.
- So there is discipline and justice in the debts you acquire form your parents and you have to release the same also there is a divine blessing of Jupiter as well to bless you in doing so does this could help you in marital relationships and also job or partnerships as such.