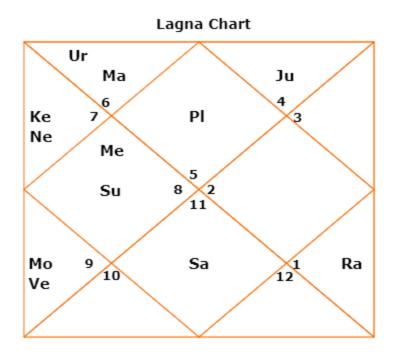

# How are Rahu and Ketu placed in Your Natal Horoscope or Chart?

In your natal horoscope the shadow planet rahu sits on the ninth house of bhava or dharma/religion and education and foreign travels and also purva punya or past life good luck.

# • How are Rahu and Ketu placed in Your Natal Horoscope or Chart?

In your horoscope rahu is placed in the ninth house of dharma. You may have a dominating wife and she could be of nagging nature as rahu sits in the third house of initiatives of your wife. You have it be careful about your ethics and morals. You should respect your father and follow the religion well.

As ketu is in third house of initiatives and also the third house is also ruled by karaka mars, so you could be having good energy in your arms and be adventurous. You have to keep positive actions.