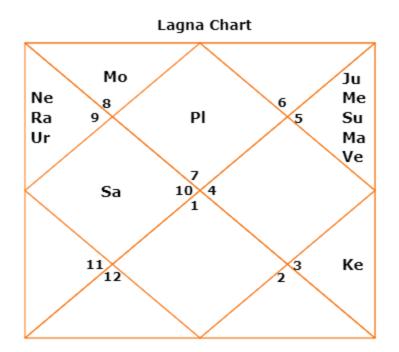

# Your Horoscope Details:

# Your 8<sup>th</sup> House Lord placement:

Your lord of 8<sup>th</sup> house or sign Taurus is placed in the eleventh house of gains.

It also absorbs the influences of planets like Jupiter/mercury/sun and mars.

So if one has an elder brother or cousin, he may be a source of trouble and business might have losses as such. The sixth lord is not fortified so one needs to be careful in starting new businesses or dependency on near cousins.

The ascendant is Venus which is at 312 shada bala, not very strong but still OK.

The planet moon is at around 412 shadabala, so this is also a basic protection for longevity of yours.

As the 8<sup>th</sup> house has no malefic influence, so one will not have any chance of dying by accidents/murder or suicide.

## How much would You live based on your d1 chart(Based on Vedic astrology classical texts)?

- There is no malefic in the 8<sup>th</sup> house.
- The malefic like rahu /mars and Saturn occupy the <sup>3</sup>/<sub>4</sub> and 11<sup>th</sup> house.
- The lagan lord Venus is bit weak on Leo as the dispositer though it gets good energy from Jupiter
- The benefice Jupiter is fair enough and mercury is slightly weak and combust
- Jupiter influences the 8<sup>th</sup> lord and gives longevity to your 8<sup>th</sup> house lord.
- As mars connects with your lord of 8<sup>th</sup> house take proper care of your wife.
- Your sun connects to the 8<sup>th</sup> house lord is just OK in balyavastha a 1.03 degrees , so just fair, this also gives strength to your 8<sup>th</sup> lord.
- Take good care of eyesight.

- Mercury connection here makes you learned and famous
- So your lagna chart(D1) says you will atleast have 70-75 years of life or longevity- the Madhayu category. The more effects we will look at the dasha periods