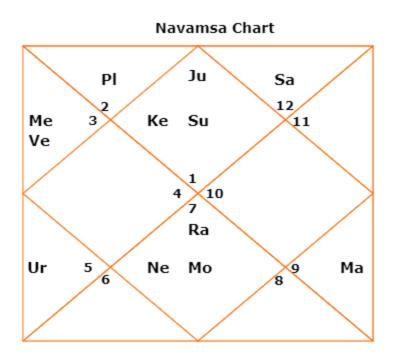

## How much would You live based on your d9 or navamsa chart(Based on Vedic astrology classical texts)?

- The lord of 8<sup>th</sup> is in 9<sup>th</sup> house, so you have to take proper care of health of father and father's property.
- Mars absorbs good energy from Venus and mercury the benefics. So this is a good omen.
- Benefics like moon and Jupiter are in 1/7 house or Kendra houses, this supports longevity
- Moon is slightly afflicted by rahu , but on a strong Venus depositor.
- Jupiter in Kendra enhances longevity
- The ascendant is also mars in 9<sup>th</sup> house forms a raja yoga, so strong. So this infact guarantees more than madhaayu to you.

- So your lagna chart(D9) or navamsa chart says you will atleast have 75-80 years of life or longevity- the Madhayu category. The more effects we will look at the dasha periods
- <u>SECTION III Predictions of Lonegavity</u> and Kind of Liberation from Earth Plane