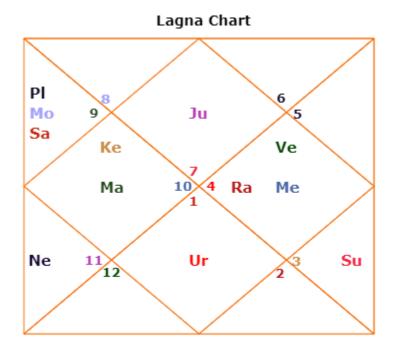

# Your Horoscope above & Your Prashna Horoscope Details:

Prashna Numbers value is = 3721 = 13/4- rahu and sun

Lagna Chart

## i) Your basic life scope & destiny analysis (BONUS)

- You are courageous and have pioneering spirit due to Leo or sun
- You may also have good taste for doing things in a new way or invest matters- TV/radio or computers could interest you greatly due to ketu effects
- You may work with secret methods or investigate matters and also be intuitive due to ketu effects.
- You could be proud, confident and famous
- You could have good health and be vibrant
- You could be helpful to friends and family
- You could be fond of family- but a few biological children

#### Also

- You have creative intelligence and love for drama- due to Venus and you should develop this more
- You have leadership skills and could be self employed
- You may love to travel can be a wanderer
- You also have a poetic/artistic and musical nature in your personality- develop this more.
- You could have sweet speech, generosity and beauty
- You could also have mystical nature and teaching skill
- You could have a disturbed mind and fond of sex( just an indication and may not be true , due top ketu Venus effects)

- What does your natal Horoscope Say(BONUS)?
- Your run rahu-ketu in the coming period till may 2019
- Rahu is at 18 degrees close to lagna degrees in the 5<sup>th</sup>, so any risk taking methods need to be carefully evaluates
- Moon has the blessing of Jupiter, that is exalted and promises good name and fame in general, but is close to rahu and also in transit rahu is in cancer- so public image and family and high risk maters need some basic care.
- Rahu impacts Saturn the career lord or actions.
- So matters could get delayed due to ketu, health needs care and so does family now.
- So company could start- but not a great time to do so- obstacles and issues could come up, or you may want to move slow and increase energy after May 2019.
- So though by October 2018, you may get fair support from high-up with whom you work or clients or investors, but beyond that health and family needs care, yes some growth is there but also more of obstacles. So 2019 would make you do it- but after handling the issues as mentioned. Note your Jupiter would get into 8<sup>th</sup>