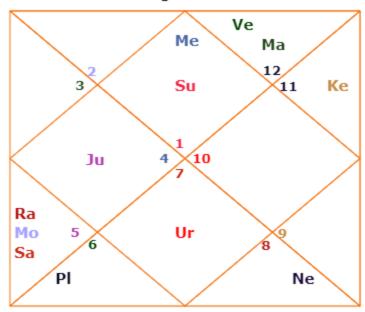

#### Navamsa Chart

bhava in transit by that time and is 4<sup>th</sup> from moon.

Let us look at your prashna chart

### What does your prashna horoscope say?

## • Special BONUS details for you You run ketu maha dasa

- KET 00/00/00- not good
- VEN 24/ 7/18 venus close to rahu and mercury, both malefic but strong aspect of angry mars, mars rules 2nd bhava of wealth and status so represents your investors But issues due to rahu(obstacles could be there) and mercury the 12th lord losses/expenditure
- **SUN 30/11/18**= sun lord of gains and support in 9th bhava, just OK, so as we said by October you will get some more support from clients etc but life would be still a bit tough and proving
- MON 30/6/19= moon has malefic energy of rahu/mercury and venus lord of 8th bhava and is close to Saturn in 3rd, so doing things could be hard but sure with will power you can
- MAR 27/11/19- this period after mind of 2019 gives full support to you :)
- All above calculations and considerations would be fine if your d9 or navamsa is correct and also that means your birth time is correct.