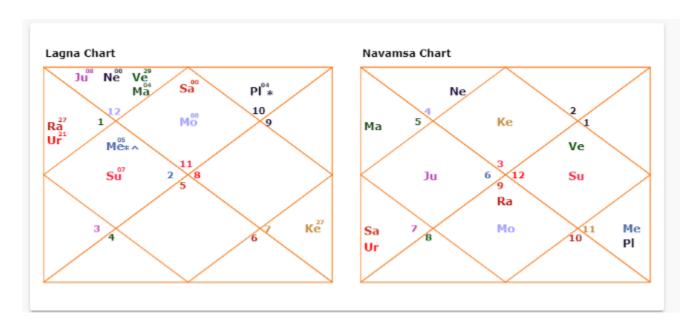

### Your Lagan & Navamsha Horoscope Details

## What do the 12(twelve) house represent in your Horoscope?

#### About Various Houses in Horoscope:

- Various houses in your horoscope represent various aspects of your life Like the first house represents your personality or your physical body This is your ascendant and is most important thing in your life which should be strong enough for you to be a success
  - Your second house represents your wealth and status, and the third house (shourya House )is your initiative and people you connect to The fourth house(maitri House ) is your home/mother and yes property The fifth house(Putra House ) represents your deep thinking and children and victory in lottery
  - The sixth house(Ari House) is the house for obstacles or vighna The seventh house is the Yuvati House the house for sex/love and relationships The eighth house is the Randhr(8th) House, this rules obstacles/death/longevity and

accidents The ninth house rules the dharma House or the house luck /fortune and past life karma The tenth house is the karma House or the house of action or job/career The eleventh house is the labha(11th) House or the house of gains and salary The twelfth house is the Vyaya House or the house of expenditure/foreign travels and secret sex and love affairs. Your 12 Houses Analysis & Predictions