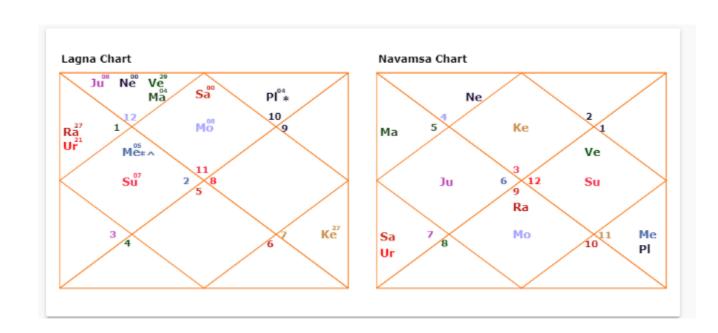

ily members in life as sun is a malefic and 2nd House is for family as well. There could be fear from the state or the government (may not always be true so relax dear ©).
  - As the 2nd House lord is in the11th House, it could give you some pride. Having children could be slight problems. But as Jupiter is fair enough so not much. Health issues in childhood possible. You may earn well and avoid being unscrupulous as 11th House is considered a malefic.



## → Additional insights by Nadi Astrology(Jyotish) of your 2<sup>nd</sup> House

- You could have a highly well placed social circle .
- Generally and affluent life ☺
- Gains from siblings are there.
- This does promise good enough income ☺
- Male child
- Gains from government would also be there. So would there be gains from children.



### → Additional insights by d9 or navamsha of yours about 2<sup>nd</sup> House

- Sun is exalted in Aries, so give good name and wealth and status to your family and you.
- Also helps in innovation/
- Investments in distant lands have to be well thought as such.
- Sun is in Leo d9, so speaks high for your family status and wealth gains etc. ☺





### → Additional insights by d2 or Hora of yours about 2<sup>nd</sup> House

• The 9<sup>th</sup> house lord is exalted in 1<sup>st</sup> house, so good for luck for earning is there for you.

- Venus and Saturn in 1<sup>st</sup> bhava or house suggest good wealth gains.
- There is wealth by inheritance from properties as well.
- Your looks are good ©
- You will generally hold to your words, but ensure anger does not make you do away from the