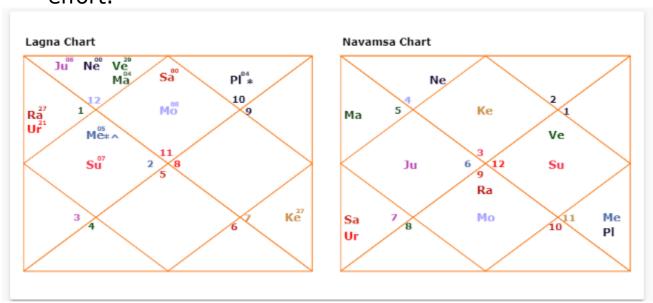

of GOD. You can achieve a lot.
- Aspect of rahu on the seventh house for marriage, the matters could be affected more when rahu is weak in transit. Rahu with number 4, behaves like Saturn at times like 8= Saturn = 4 x 2= 4+4 = double rahu.
- As Ascendant Lord is in Randhr(8th) House, the you could be an accomplished scholar or thirst for knowledge is there, health could be an core issues,
- Be positive and giving, avoid anger, avoid high risks and be loyal in marriage.



### → Additional insights by Nadi Astrology(Jyotish) of your 1st House

- You need to take care of driving
- Plus basic emotions and any kind of depressive though process has to be handled with Yoga, sports or some proper scientific care and all would be well for you.
- You will gains money as well with your own effort.



### → Additional insights by d9 or navamsha of yours about 1st House

- Moon is strong in Libra d9 and aspect of sun is there.
- So basic leadership and innovation is there.
- So would you be fairly creative 7h imaginative in your endeavors
- Moon in the active d9 gives deva or divine © basic natures of yours. So gives good qualities to you over all. ©



### → BONUS Additional insights by Nakshatra about 1<sup>st</sup> House

- This could give you great wealth and also some basic talent in singing ©, if you care to develop it
- Yes marital relationships need more care to handle them.
- You will sooner or later achieve good spiritual depth or occult or astrology knowledge.
- You will prosper away from home.

#### **Over all**

One aspect of your personality is that You

might have a very