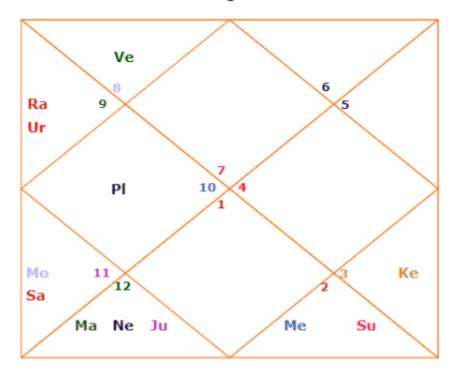

### Your Lagan & Navamsha Horoscope Details

## What do the 12(twelve) house represent in your Horoscope?

#### About Various Houses in Horoscope:

- Various houses in your horoscope represent various aspects of your life Like the first house represents your personality or your physical body This is your ascendant and is most important thing in your life which should be strong enough for you to be a success
  - Your second house represents your wealth and status, and the third house (shourya House )is your initiative and people you connect to The fourth house(maitri House ) is your home/mother and yes property The fifth house(Putra House ) represents your deep thinking and children and victory in lottery
  - The sixth house(Ari House) is the house for obstacles or vighna The seventh house is the Yuvati House the house for sex/love and relationships The eighth house is the Randhr(8th) House, this rules obstacles/death/longevity and

accidents The ninth house rules the dharma House or the house luck /fortune and past life karma The tenth house is the karma House or the house of action or job/career The eleventh house is the labha(11th) House or the house of gains and salary The twelfth house is the Vyaya House or the house of expenditure/foreign travels and secret sex and love affairs. Your 12 Houses Analysis & Predictions