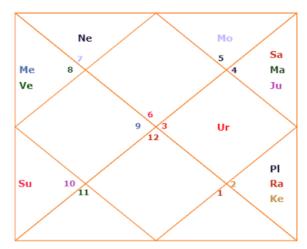

## Navamsha/d9/d2/ d3/d4/d7/d10/d6 0/turiyamsha

| Sun  |   | D | Taurus   | 07-34-12 | ł |
|------|---|---|----------|----------|---|
| Moon |   | D | Aquarius | 08-31-13 | 4 |
| Mars |   | D | Pisces   | 04-16-17 | ι |
| Merc | С | R | Taurus   | 05-57-04 | ŀ |
| Jupt |   | D | Pisces   | 08-04-43 | ι |
| Venu |   | D | Pisces   | 29-06-53 | F |
| Satn |   | D | Aquarius | 00-56-26 | [ |
| Rahu |   | - | Aries    | 27-50-52 | ŀ |
| Ketu |   | - | Libra    | 27-50-52 | ١ |