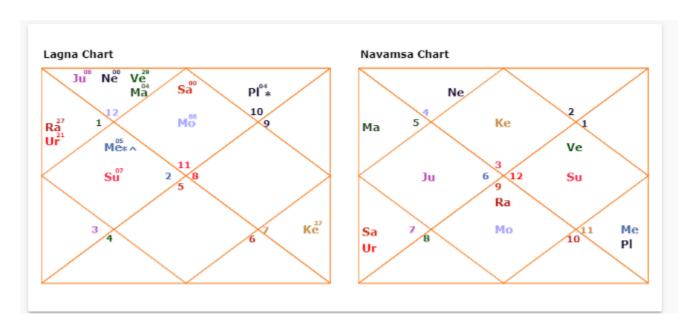

### Your Lagan & Navamsha Horoscope Details

## What do the 12(twelve) house represent in your Horoscope?

#### About Various Houses in Horoscope:

- Various houses in your horoscope represent various aspects of your life Like the first house represents your personality or your physical body This is your ascendant and is most important thing in your life which should be strong enough for you to be a success
  - Your second house represents your wealth and status, and the third house (shourya House )is your initiative and people you connect to The fourth house(maitri House ) is your home/mother and yes property The fifth house(Putra House ) represents your deep thinking and children and victory in lottery
  - The sixth house(Ari House) is the house for obstacles or vighna The seventh house is the Yuvati House the house for sex/love and relationships The eighth house is the Randhr(8th) House, this rules obstacles/death/longevity and

accidents The ninth house rules the dharma House or the house luck /fortune and past life karma The tenth house is the karma House or the house of action or job/career The eleventh house is the labha(11th) House or the house of gains and salary The twelfth house is the Vyaya House or the house of expenditure/foreign travels and secret sex and love affairs. Your 12 Houses Analysis & Predictions