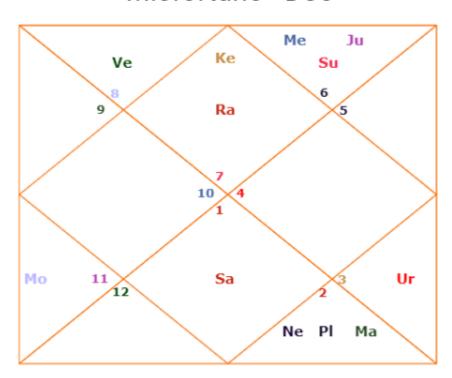

### Your Lagan & Navamsha Horoscope Details

## Navamsha/d9/d2/ d3/d4/d7/d10/d6 0/turiyamsha

| Sun  |   | D | Taurus   | 07-34-12 | ł |
|------|---|---|----------|----------|---|
| Moon |   | D | Aquarius | 08-31-13 | 4 |
| Mars |   | D | Pisces   | 04-16-17 | ι |
| Merc | С | R | Taurus   | 05-57-04 | ŀ |
| Jupt |   | D | Pisces   | 08-04-43 | ι |
| Venu |   | D | Pisces   | 29-06-53 | F |
| Satn |   | D | Aquarius | 00-56-26 | [ |
| Rahu |   | - | Aries    | 27-50-52 | ŀ |
| Ketu |   | - | Libra    | 27-50-52 | ١ |