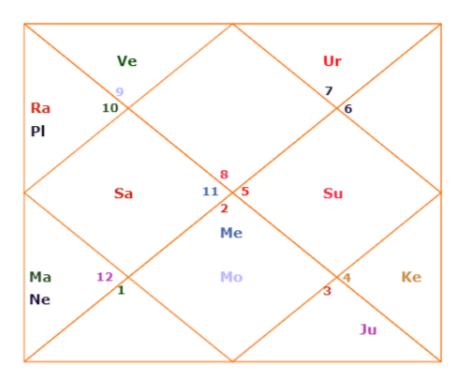

## Navamsha/d9/d2/ d3/d4/d7/d10/d6 0/turiyamsha

| Sun  |   | D | Taurus   | 07-34-12 | ł |
|------|---|---|----------|----------|---|
| Moon |   | D | Aquarius | 08-31-13 | 4 |
| Mars |   | D | Pisces   | 04-16-17 | ι |
| Merc | С | R | Taurus   | 05-57-04 | ŀ |
| Jupt |   | D | Pisces   | 08-04-43 | ι |
| Venu |   | D | Pisces   | 29-06-53 | F |
| Satn |   | D | Aquarius | 00-56-26 | [ |
| Rahu |   | - | Aries    | 27-50-52 | ŀ |
| Ketu |   | - | Libra    | 27-50-52 | ١ |

### Profession - D10

| Sun  |   | D | Taurus   | 07-34-12 | ŀ |
|------|---|---|----------|----------|---|
| Moon |   | D | Aquarius | 08-31-13 | 5 |
| Mars |   | D | Pisces   | 04-16-17 | Į |
| Merc | С | R | Taurus   | 05-57-04 | ŀ |
| Jupt |   | D | Pisces   | 08-04-43 | Į |
| Venu |   | D | Pisces   | 29-06-53 | F |
| Satn |   | D | Aquarius | 00-56-26 | [ |
| Rahu |   | - | Aries    | 27-50-52 | ŀ |
| Ketu |   | - | Libra    | 27-50-52 | ١ |