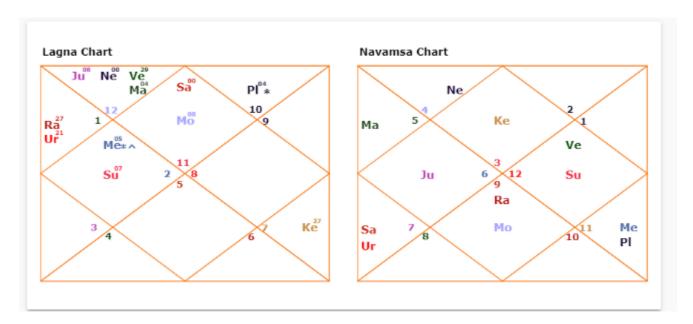

you could have great comforts. Also you may have good vehicle and good domestic harmony. Gains from mother are indicated. One may own good high value vehicles ©. Good & luxurious house ©
- The 4th house lord in 11th makes you self made & also have a generous in attitude. Health could be affected as 11th is a malefic house. Mother needs care- to help her you could donate silken or colorful clothes to needy women. Good for sales of animal and land related stuff( Just an indication).



#### → Additional insights by Nadi Astrology(Jyotish) of your 4th House

 Libra lord Venus is in 11<sup>th</sup> house ,you will have good support of your parents for your business or initiatives

- You could get good funding as well using your parental assets
- Over all you will have good income as such.;)



## → Additional insights by d9 or navamsha of yours about 4<sup>th</sup> House

- Venus here in 6<sup>th</sup> bhava suggests good success and name to you, but with struggle. ☺
- Plus one having good gains from family. But conflicts in family life have to be avoided.
- Speak sweetly ©
- Venus is in Aquarius, so gives the basic practicality as well to you.

Luck - D4



## → Additional insights by d4 of yours about 4<sup>th</sup> House

- Strong Saturn suggests good fixed assets.
- Mars is strong so good for owning lands and buildings
- Some losses are also indicated due to lagan lord in 8<sup>th</sup> house.
- Avoid heavy risks in achieving your goals.
- Division of wealth and assets is possible.
- Long lasting assets and you will do donations for dharma or religion as well.

Vehicles -