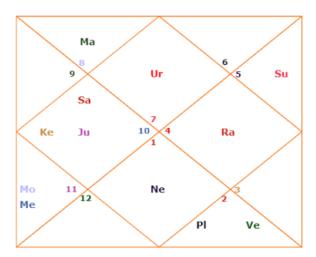

### Profession - D10

| Sun  |   | D | Taurus   | 07-34-12 | ŀ |
|------|---|---|----------|----------|---|
| Moon |   | D | Aquarius | 08-31-13 | 5 |
| Mars |   | D | Pisces   | 04-16-17 | Į |
| Merc | С | R | Taurus   | 05-57-04 | ŀ |
| Jupt |   | D | Pisces   | 08-04-43 | Į |
| Venu |   | D | Pisces   | 29-06-53 | F |
| Satn |   | D | Aquarius | 00-56-26 | [ |
| Rahu |   | - | Aries    | 27-50-52 | ŀ |
| Ketu |   | - | Libra    | 27-50-52 | ١ |