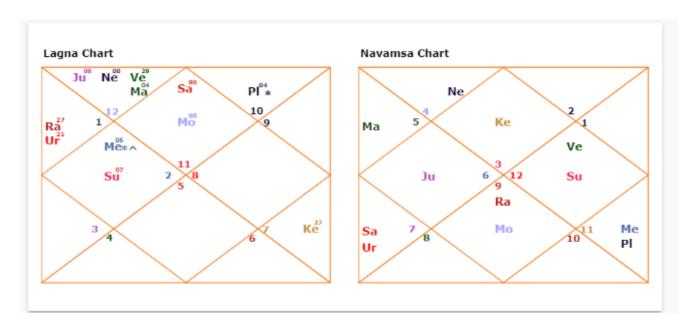

rouble to kids or by 2nd kid is possible as

- educational issues may come up for them (just indication).
- Stomach as too much of heat or pitta so trouble to stomach could be there.eat more curd or Yogurt<sup>®</sup>
- As 5th House lord is in the 11th House, so gains from kids or sons is there and success rate is high. You could become rich and fairly learned and help others. You could also become an author or a writer as a side role in life ☺.



## → Additional insights by Nadi Astrology(Jyotish) of your 5<sup>th</sup> House

- Mars could give you good or rapid growth in career.
- Your friends could play an important role in your growth as such.
- You will gain from property investments
- You could do well in senior management roles or administrative roles in whichever field you grow.



## → Additional insights by d9 or navamsha of yours about 5<sup>th</sup> House

- Mars is in debility in the 10<sup>th</sup> house. So ensure haste or anger does not cause any issues in money flows.
- Basic care if health of children or kids is suggested. But over all kids would be deva or good natured.
- Think, plan and then act.

#### Children - D7



### → Additional insights by d7 children yours about 5<sup>th</sup> House

- Promise of having kids is there, but with some obstacles
- General well being of kids would be good, they have good karma of past life ©
- Fair enough happiness from kids. Slightly above average
- Yes you will enjoy life well.
- Yes sun supports achievements, buys sure lagan in 12<sup>th</sup> some issues or delayed could be there.
- Good gains from children is i