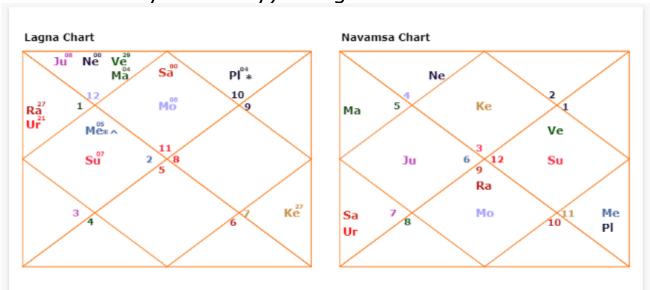

is learning and happiness could be on the increase day by day.
- Be careful with cheats and swindlers as eleventh house lord makes a connection with the other house. As Labha(11th) House or the eleventh house lord is s in Labh House.
- so you could be gain in all his undertakings only if well planned effort is done at your end. But success is guaranteed for you. You may also have many friends and have gains from them and also elder brothers could be cousins. Though you would generally gain from them, but Saturn being a malefic ensure no negativity

comes in the relationships or sourness.



### → Additional insights by Nadi Astrology(Jyotish) of your 11th House

- Give happiness success and gains in life.
- So is it good for your family ( high image and status of your family) and gains ©



→ Additional insights by d9 or navamsha of yours about 11th House

- Venus the lord of vehicle, gains, mother, friends etc is strong in d1- so sure gains are there.
- In d9 Venus is lord of 9 and 2 and is in 6<sup>th</sup>.
- Family assets, life and also friendships or well wishers have to be well maintained.
- So is the overall image of the family and yours well maintained by dignified effort- Yoga or martial arts etc would help you in the same.
- Yes fair enough support form friends and well wishes as Venus is in Aquarius sign.

### Religious Inclinations - D20



# → Additional insights by d20 of yours about 12<sup>th</sup> House

- Venus the 11<sup>th</sup> lord is at 6:14 even sign
- Part 5 or vijaya or dhoomvati.

- You will be able to control your well wishers or friends so that y