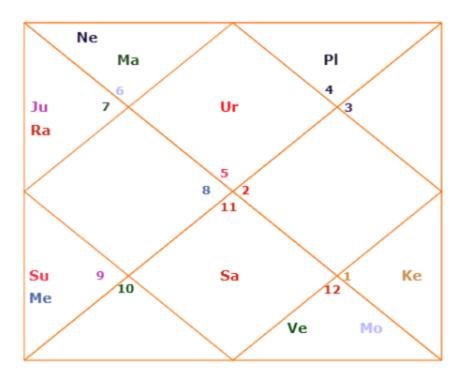

earned and help others. You could also become an author or a writer as a side role in life ☺.



## → Additional insights by Nadi Astrology(Jyotish) of your 5<sup>th</sup> House

- Mars could give you good or rapid growth in career.
- Your friends could play an important role in your growth as such.
- You will gain from property investments
- You could do well in senior management roles or administrative roles in whichever field you grow.



## → Additional insights by d9 or navamsha of yours about 5<sup>th</sup> House

- Mars is in debility in the 10<sup>th</sup> house. So ensure haste or anger does not cause any issues in money flows.
- Basic care if health of children or kids is suggested. But over all kids would be deva or good natured.
- Think, plan and then act.

#### Children - D7



### → Additional insights by d7 children yours about 5<sup>th</sup> House

- Promise of having kids is there, but with some obstacles
- General well being of kids would be good, they have good karma of past life ©
- Fair enough happiness from kids. Slightly above average
- Yes you will enjoy life well.
- Yes sun supports achievements, buys sure lagan in 12<sup>th</sup> some issues or delayed could be there.
- Good gains from children is indicated ☺
- Mars the d1 lord in 12<sup>th</sup> so stress due to kids or they may stay away

#### Education - D24



### → Additional insights by d24 education yours about 5<sup>th</sup> House

- Where is d1 5<sup>th</sup> lord of education placed in d24 chart?
- Mars is d1 5<sup>th</sup> lord is 21:15 in Taurus
- So avoid doing too many things at one t