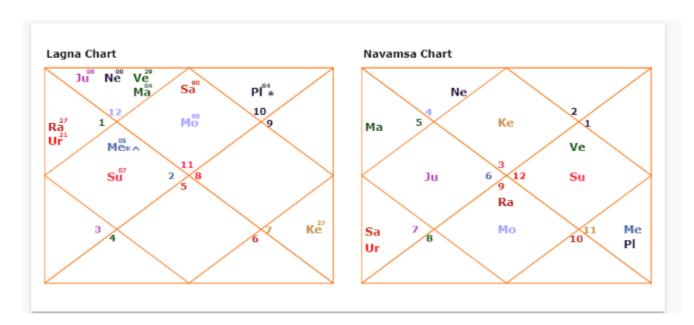

### Your Lagan & Navamsha Horoscope Details

## What do the 12(twelve) house represent in your Horoscope?