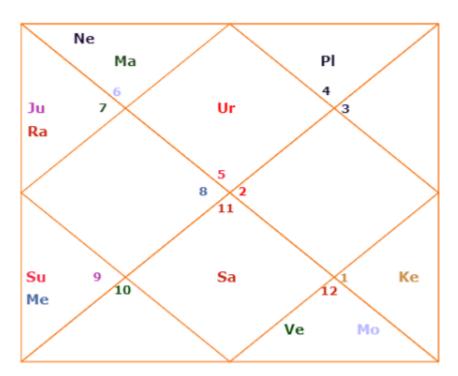

### **Wealth and money**

Wealth - D2

Siblings and courage

Siblings - D3

**Luck and assets** 

Luck - D4

**Children and love** 

Children - D7

#### Siblings - D3

Luck - D4