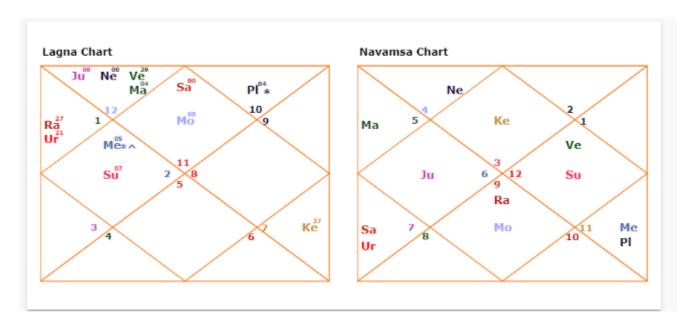

### Your Lagan & Navamsha Horoscope Details

## What do the 12(twelve) house represent in your Horoscope?