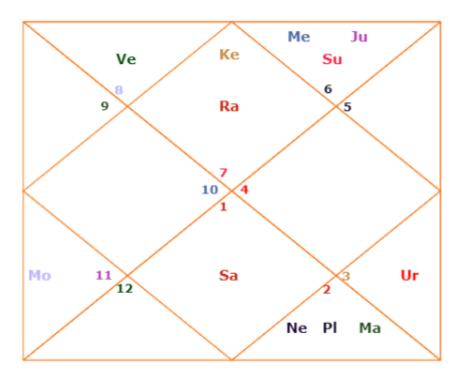

### Profession - D10

| Sun  |   | D | Taurus   | 07-34-12 | ŀ |
|------|---|---|----------|----------|---|
| Moon |   | D | Aquarius | 08-31-13 | 5 |
| Mars |   | D | Pisces   | 04-16-17 | Į |
| Merc | С | R | Taurus   | 05-57-04 | ŀ |
| Jupt |   | D | Pisces   | 08-04-43 | Į |
| Venu |   | D | Pisces   | 29-06-53 | F |
| Satn |   | D | Aquarius | 00-56-26 | [ |
| Rahu |   | - | Aries    | 27-50-52 | ŀ |
| Ketu |   | - | Libra    | 27-50-52 | ١ |