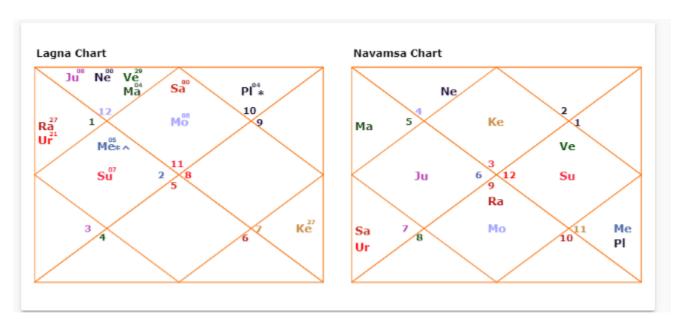

### Your Lagan & Navamsha Horoscope Details

## Navamsha/d9/d2/ d3/d4/d7/d10/d6 0/turiyamsha

| Sun  |   | D | Taurus   | 07-34-12 | ł |
|------|---|---|----------|----------|---|
| Moon |   | D | Aquarius | 08-31-13 | 4 |
| Mars |   | D | Pisces   | 04-16-17 | ι |
| Merc | С | R | Taurus   | 05-57-04 | ŀ |
| Jupt |   | D | Pisces   | 08-04-43 | ι |
| Venu |   | D | Pisces   | 29-06-53 | F |
| Satn |   | D | Aquarius | 00-56-26 | [ |
| Rahu |   | - | Aries    | 27-50-52 | ŀ |
| Ketu |   | - | Libra    | 27-50-52 | ١ |