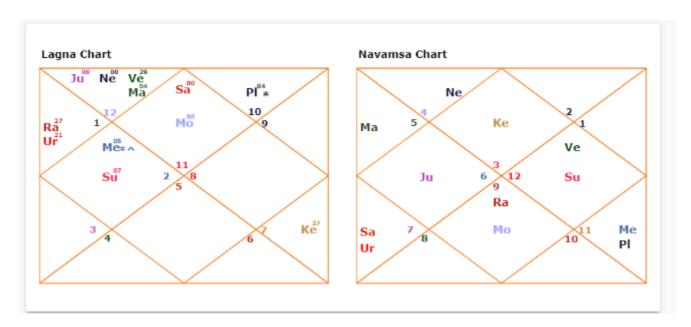

### Your Lagan & Navamsha Horoscope Details

## Navamsha/d9/d2/ d3/d4/d7/d10/d6 0/turiyamsha

| Sun  |   | D | Taurus   | 07-34-12 | ł |
|------|---|---|----------|----------|---|
| Moon |   | D | Aquarius | 08-31-13 | 4 |
| Mars |   | D | Pisces   | 04-16-17 | ι |
| Merc | С | R | Taurus   | 05-57-04 | ŀ |
| Jupt |   | D | Pisces   | 08-04-43 | ι |
| Venu |   | D | Pisces   | 29-06-53 | F |
| Satn |   | D | Aquarius | 00-56-26 | [ |
| Rahu |   | - | Aries    | 27-50-52 | ŀ |
| Ketu |   | - | Libra    | 27-50-52 | ١ |