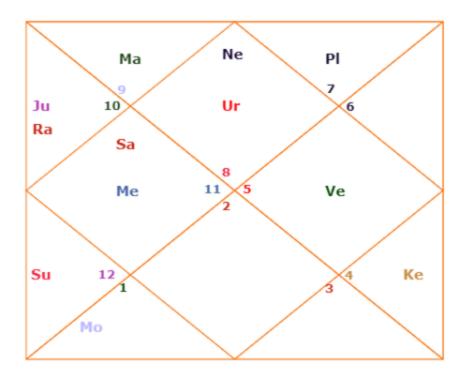

11

place of birth

Etawah

State

Uttar Pradesh

country

India

myTextBox value is =



# Your Horoscope and

## Navamsha/d9/d2/ d3/d4/d7/d10/d6 0/turiyamsha



| Sun  |   | D | Taurus   | 07-34-12 | ł |
|------|---|---|----------|----------|---|
| Moon |   | D | Aquarius | 08-31-13 | 4 |
| Mars |   | D | Pisces   | 04-16-17 | ι |
| Merc | С | R | Taurus   | 05-57-04 | ŀ |
| Jupt |   | D | Pisces   | 08-04-43 | ι |
| Venu |   | D | Pisces   | 29-06-53 | F |
| Satn |   | D | Aquarius | 00-56-26 | [ |
| Rahu |   | - | Aries    | 27-50-52 | ŀ |
| Ketu |   | - | Libra    | 27-50-52 | ١ |

### **Wealth and money**

Wealth - D2



Siblings and courage

Siblings - D3



**Luck and assets** 

Luck - D4



**Children and love** 

Children - D7



**Profession and Career** 

### Profession - D10



### **Parents**

Parents - D12



**Vehicles** 



**Religious Inclinations** 

## Religious Inclinations - D20



**Education** 

Education - D24



**Misfortunes** 

### Misfortune - D30



General well being and past life karma

### General Well Being - D60





Shadabala table

| Shad Bala Tables      |        |        |        |         |         |       |        |
|-----------------------|--------|--------|--------|---------|---------|-------|--------|
|                       | SUN    | MOON   | MARS   | MERCURY | JUPITER | VENUS | SATURN |
| Ochcha Bala           | 50.81  | 31.84  | 47.91  | 16.98   | 21.03   | 59.3  | 26.35  |
| Saptavargaja Bala     | 116.25 | 78.75  | 101.25 | 105.0   | 121.88  | 60.0  | 172.5  |
| Ojayugmarasyamsa Bala | 0      | 0      | 15     | 15      | 0