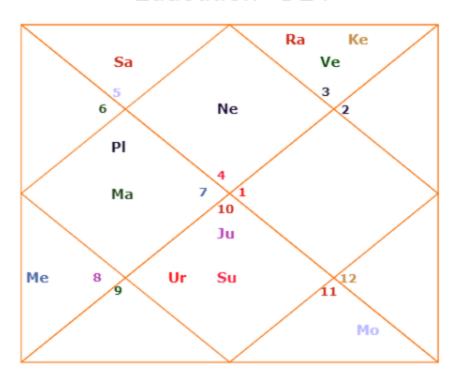

# Your Horoscope and

## Navamsha/d9/d2/ d3/d4/d7/d10/d6 0/turiyamsha

| Sun  |   | D | Taurus   | 07-34-12 | ł |
|------|---|---|----------|----------|---|
| Moon |   | D | Aquarius | 08-31-13 | 4 |
| Mars |   | D | Pisces   | 04-16-17 | ι |
| Merc | С | R | Taurus   | 05-57-04 | ŀ |
| Jupt |   | D | Pisces   | 08-04-43 | ι |
| Venu |   | D | Pisces   | 29-06-53 | F |
| Satn |   | D | Aquarius | 00-56-26 | [ |
| Rahu |   | - | Aries    | 27-50-52 | ŀ |
| Ketu |   | - | Libra    | 27-50-52 | ١ |