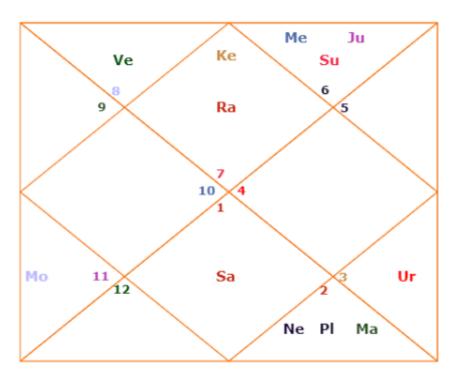

# Your Horoscope and

## Navamsha/d9/d2/ d3/d4/d7/d10/d6 0/turiyamsha

| Sun  |   | D | Taurus   | 07-34-12 | ł |
|------|---|---|----------|----------|---|
| Moon |   | D | Aquarius | 08-31-13 | 4 |
| Mars |   | D | Pisces   | 04-16-17 | ι |
| Merc | С | R | Taurus   | 05-57-04 | ŀ |
| Jupt |   | D | Pisces   | 08-04-43 | ι |
| Venu |   | D | Pisces   | 29-06-53 | F |
| Satn |   | D | Aquarius | 00-56-26 | [ |
| Rahu |   | - | Aries    | 27-50-52 | ŀ |
| Ketu |   | - | Libra    | 27-50-52 | ١ |