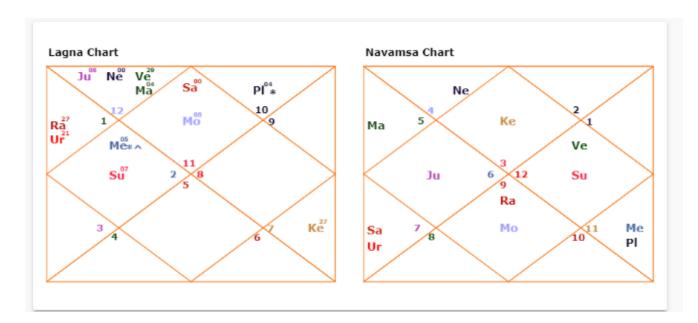

hite things.



### . THIRD HOUSE [SHOURYA HOUSE

This house basically covers matters related to your initiative, courage, competition, communications ability, siblings, friends and other associates.

- Gives fair connection with people around. Good ability to communicate.
- As Sahaj(Third) House Lord is in Labh House or 11th house so gains by initiative for sure are there, you could be also gain in trading, be Intelligent, and be adventurous to fair extent.



## → Additional insights by Nadi Astrology(Jyotish) of your 3<sup>rd</sup> House

- You may have good fun in younger age, but still start working to some extent.
- You could do well in writing, publishing or even research or some deeper work as well.
- You will make money your own way, be it accounting, trading or technical work ©



## → Additional insights by d9 or navamsha of yours about 3<sup>rd</sup> House

- Mercury gives good research orientation or ability to do the same and good writing and communication skills as well.
- So your research or analytical abilities would add value to your personality.
- Mercury is in Virgo d9, so maintain good relationships with siblings and always continue with your good efforts or initiatives or projects.

#### Siblings - D3



# →Additional insights by d3 or navamsha of yours about 3<sup>rd</sup> House

- Your lagna or ascendant moon is in the 1st division of d3, so it is narad drekkana- makes you fond of travelling © at times gossiping etc and later in life devoted to GOD.
- As moon is in 8<sup>th</sup> bhava and rahu in 1<sup>st</sup> house, so general well being of coborn