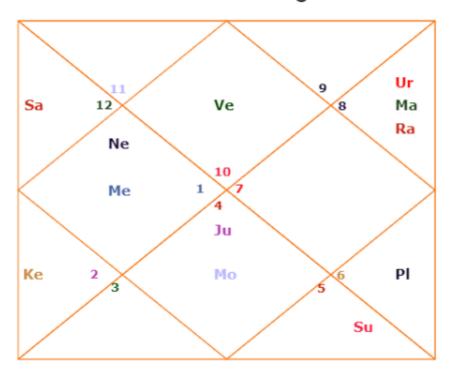

| Aquarius | 08-31-13 | 4 |
| Mars |   | D | Pisces   | 04-16-17 | ι |
| Merc | С | R | Taurus   | 05-57-04 | ŀ |
| Jupt |   | D | Pisces   | 08-04-43 | ι |
| Venu |   | D | Pisces   | 29-06-53 | F |
| Satn |   | D | Aquarius | 00-56-26 | [ |
| Rahu |   | - | Aries    | 27-50-52 | ŀ |
| Ketu |   | - | Libra    | 27-50-52 | ١ |

### **Wealth and money**

Wealth - D2



Siblings and courage

Siblings - D3



**Luck and assets** 

Luck - D4



**Children and love** 

Children - D7



**Profession and Career** 

### Profession - D10



### **Parents**

Parents - D12



**Vehicles** 



**Religious Inclinations** 

## Religious Inclinations - D20



**Education** 

Education - D24



**Misfortunes** 

### Misfortune - D30



General well being and past life karma

### General Well Being - D60





Shadabala table

| Shad Bala Tables      |        |        |        |         |         |       |        |
|-----------------------|--------|--------|--------|---------|---------|-------|--------|
|                       | SUN    | MOON   | MARS   | MERCURY | JUPITER | VENUS | SATURN |
| Ochcha Bala           | 50.81  | 31.84  | 47.91  | 16.98   | 21.03   | 59.3  | 26.35  |
| Saptavargaja Bala     | 116.25 | 78.75  | 101.25 | 105.0   | 121.88  | 60.0  | 172.5  |
| Ojayugmarasyamsa Bala | 0      | 0      | 15     | 15      | 0       | 30    | 30     |
| Kendra Bala           | 60     | 60     | 30     | 60      | 30      | 30    | 60     |
| Drekkana Bala         | 1      | 1      | 1      | 1       | 1       | 1     | 1      |
| Total Sthan Bala      | 242.06 | 170.59 | 209.16 | 196.98