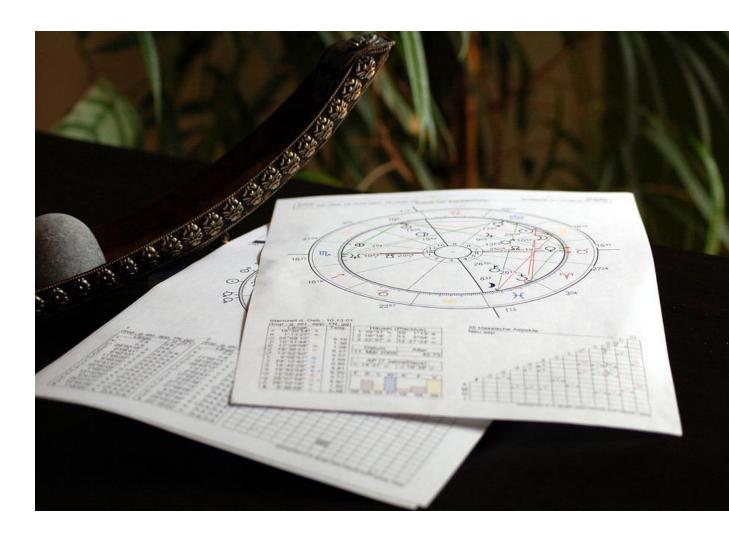

# Your Horoscope and

## Navamsha/d9/d2/ d3/d4/d7/d10/d6 0/turiyamsha

| Sun  |   | D | Taurus   | 07-34-12 | ł |
|------|---|---|----------|----------|---|
| Moon |   | D | Aquarius | 08-31-13 | 4 |
| Mars |   | D | Pisces   | 04-16-17 | ι |
| Merc | С | R | Taurus   | 05-57-04 | ŀ |
| Jupt |   | D | Pisces   | 08-04-43 | ι |
| Venu |   | D | Pisces   | 29-06-53 | F |
| Satn |   | D | Aquarius | 00-56-26 | [ |
| Rahu |   | - | Aries    | 27-50-52 | ŀ |
| Ketu |   | - | Libra    | 27-50-52 | ١ |