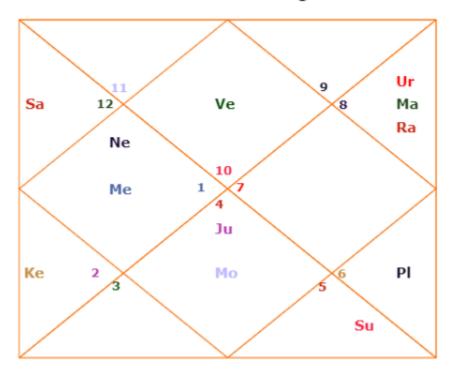

## Navamsha/d9/d2/ d3/d4/d7/d10/d6 0/turiyamsha

| Sun  |   | D | Taurus   | 07-34-12 | ł |
|------|---|---|----------|----------|---|
| Moon |   | D | Aquarius | 08-31-13 | 4 |
| Mars |   | D | Pisces   | 04-16-17 | ι |
| Merc | С | R | Taurus   | 05-57-04 | ŀ |
| Jupt |   | D | Pisces   | 08-04-43 | ι |
| Venu |   | D | Pisces   | 29-06-53 | F |
| Satn |   | D | Aquarius | 00-56-26 | [ |
| Rahu |   | - | Aries    | 27-50-52 | ŀ |
| Ketu |   | - | Libra    | 27-50-52 | ١ |

### Your Lagan & Navamsha Horoscope Details

## What do the 12(twelve) house represent in your Horoscope?