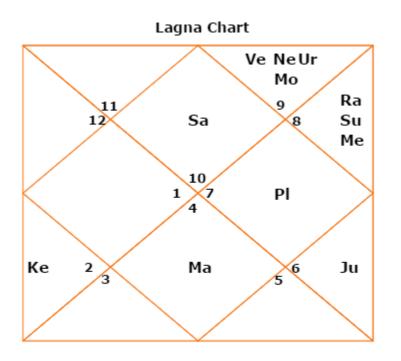

#### a. The Stages of Sade Sati for You- & Effects based specifically on your Birth Chart:

<u>Ist Phase:</u>

• Saturn would be in Scorpio till around 2017 January.

# Your Moon is in Sagittarius. So this is the 1<sup>st</sup> phase of sade sati for you.

At the moment Saturn and mars both are in your 11<sup>th</sup> house of gains.

Your natal Saturn rules 1 and 2 that is lagna bhava and dhana bhava), and is very strong- so it suggest that though you would move slow- but at the end you would gain for sure in wealth and status in any area.

So the keywords for success are:

- Go well planned
- Work very hard
- Take care of details

- Be practical
- Be helpful to subordinates

With all this your are bound to be successful. Though delayed.

Saturn affects your sun (ruler of 8<sup>th</sup>), mercury- the ruler of 6 and 9<sup>th</sup> house and also a very weak rahu in 11<sup>th</sup> in Scorpio. Rahu aspects your initiatives or work that you do on your own like the one you have started.Your relationships with others and things.

#### IInd Phase

• From 2017 to Jan 2020 Saturn transit the sign Sagittarius(sidereal).

Your Saturn is strong so its transit in 12<sup>th</sup> might bring you to a partnership at official or personal front as moon is getting affectd.You might have un planned and un expected travels.

#### **IIIrd Phase:**

• Saturn would be in Capricorn for atleast 2.5 years next(2020 onwards).

In this phase Saturn would be conjunct with your natal saturn and would give you a solid partnerships and base.