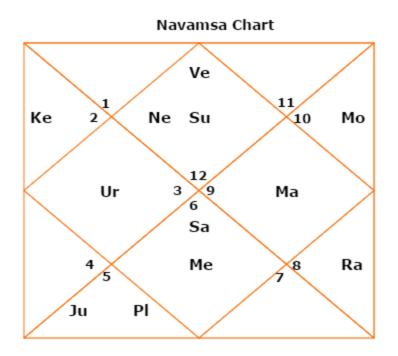

### Your Query:

"Suffering from neural problems since past one decade,& I suspect either there is a serious neurological disorder or is it black magic" Your Birth details:

ServiceName

Health & Remedies Month of birth 4 dob 4 year of birth 1989 time of birth 8.93333333333333 first name ABC middle name last name YX minutes of birth 40 hour of birth 18 place of birth Uttar predesh country India Your Horoscope Details: Planets C R Rashi Longitude Nakshatra Pada Relation Pisces 29-40-46 Revati Asc 4 Aquarius 19-24-02 Satabhisa 4 Sun D Enemy Taurus 01-16-27 Krittika 2 Moon D Exalted Mars Aquarius 09-49-47 С D Satabhisa 1 Neutral

Pisces 06-47-27 Uttarabhadra Merc D Debilitated 2 Jupt Cancer 06-08-53 Pashyami R 1 Exalted Capricorn 06-56-08 Venu D Uttarashadha 4 Friendly Leo 16-48-11 Purvaphalgini Satn R 2 Enemy Leo 24-21-60 Purvaphalgini Rahu R 4 Ketu R Aquarius 24-21-60 Purvabhadra 2 Libra 27-25-48 Vishakha R Uran 3 Scorpion 26-48-29 Nept D Jyeshtha4 Plut Virgo 25-11-30 Chitra R 1