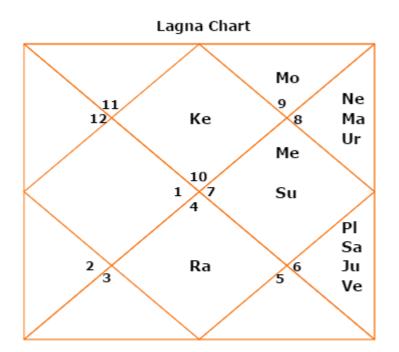

hour of birth 10:45 place of birth Kanpur country India Planets C Longitude Nakshatra R Rashi Pada Relation 01-41-25 Uttarashadha Capricorn Asc 2 Libra 26-24-05 Vishakha 2 Sun D Debilitated Sagittarius 15-14-40 Moon D Purvashadha 1 Neutral Scorpion 29-02-09 Jyeshtha4 D Mars Own 10-24-13 R Libra 2 Merc Swati Friendly Jupt D Virgo 09-22-01 Uttaraphal 4 Enemy Virgo 21-54-02 4 Venu D Hasta Debilitated 12-27-35 Virgo 1 Hasta Satn D Friendly Cancer 21-33-38 Rahu Ashlesha2 R R Capricorn 21-33-38 Sravana 4 Ketu Scorpion 01-56-55 Vishakha Uran D 4 Scorpion 27-37-47 Jyeshtha4 Nept D 29-12-43 Chitra Plut Virgo D 2

#### Basic Compatibility Of Both Of You On various Aspects

Guna Milan

| Guna Mr.XYZ Ms.ABC Maximum Obtained<br>Obtained Point Area Of Life |             |      |       |           |         |        |               |
|--------------------------------------------------------------------|-------------|------|-------|-----------|---------|--------|---------------|
| Varna                                                              | Kshatriya \ |      | Vais  | sya       | 1       | 2      | Work          |
| Vasya                                                              | Chatu       | Man  | av    | 2         | 3       | Don    | ninance       |
| TaraKshema Ati mitra 3                                             |             |      |       | 2         | Destiny |        |               |
| YoniGaja Mahis 4                                                   |             |      | 3     | Mentality |         |        |               |
| Maitri                                                             | Mars        | Mer  | cury  | 5         | 0.25    | 5      | Compatibility |
| Gana                                                               | Manushy     | /a   | Dev   | ta        | 6       | 5      | Guna Level    |
| Bhakoot Aries                                                      |             | Virg | Virgo |           | 6       | b Love |               |
| NadiMadhya Adi 8 6 Health                                          |             |      |       |           |         |        |               |

Ashtakoot Matching between Mr.XYZ and Ms.ABC is 22/36

Mr.XYZ and Ms. Ms.ABC have a mangal dosha but not intense.

Conclusion: This Marriage would be OK.

#### Varna the class as per the Vedic astrology system

The man Mr.XYZ has a place with Kshatriya varna (The warrior class) and the Ms.ABC goes under vaishya varna(The business class) as per the categorization of the Vedic astrology system. This is a decent blend of classes , the extent that varna's are concerned. You will be candidly good.

# Vasya

Vashya for Mr.XYZ is Chatushpad while the Ms.ABC has a place with Manav vashya. This is a normal match. There might be some sense of self ego between both of you and because of some difference it can influence conjugal bliss. As Mr.XYZ could be less cautious and may need to control what he talks.

# Tara or the star as per Vedic Astrology or Jyotish

The Mr.XYZ has Ksheme tara or star while the Ms.ABC has a place with Atimitra tara. To the extent tara similarity is concerned this is a decent combination. You Both are innovative( Sagittarius indication of Ms.ABC/sun sign and Mr.XYZ conceived on august controlled by blemishes) and share a decent temperamental alteration. You Both will likewise have the capacity to see each other's needs and connect with psychic reactions now and again. You will have a decent passionate relationship

# Yoni or sexual compatibility

The man Mr.XYZ has a place with Gaj yoni while the Ms.ABC has Mahish yoni. This is a sufficiently reasonable mix the extent that yoni or sexual similarity is concerned. You both could associate extremely well at passionate levels, notwithstanding the incautious streak in your behaviors. Mr.XYZ could be a decent individual and Ms.ABC a women who may get profound into mysterious and profound rationalities of life.

#### Rashi or moon sign Lord

The Mr.XYZ has the rashi lord Mars and the Ms.ABC has the rasi lord venus. He is a social butterfly and may talk without much thinking now and again. You both may require some way of life conformity. There will be medical or health problems and issue in ordinary exercises and schedules. Ms.ABC would have great mental ability.

#### Gana

The Mr.XYZ has Manushya gan and the Ms.ABC has a place with Manushya gan. This is a decent match. They will see each other and add to each other's prosperity. Ms.ABC could be attached towards family and trading off . Both of you could have enthusiasm for dharma or religion. The Ms.ABC will persuade Mr.XYZ to lead a superior scholarly and religious life and will go good as a companion or a philospher.

#### Bhakoot

Zodiac sign for Mr.XYZ is Mesha the sign aries while the Ms.ABC to Sagittarius sign or dhanu rashi.This mix, however reasonable for descendants, may not be perfectly great. Let not sense of self issues manifest. Mr.XYZ may take sudden and unexplained choices. There could be high points and low points in relationship.

#### Nadi

The Mr.XYZ 's nadi is Purva while the Ms.ABC has Aadi nadi. You both would have great profound and religious life. There could be a forceful enthusiastic holding.