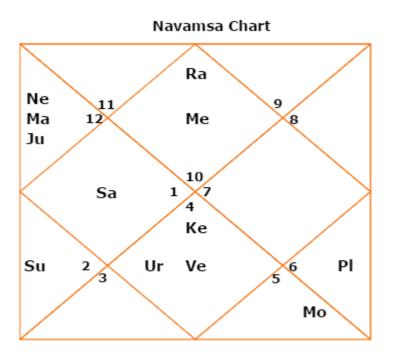

hour of birth 10:45 place of birth Kanpur country India Planets C Longitude Nakshatra R Rashi Pada Relation 01-41-25 Uttarashadha Capricorn Asc 2 Libra 26-24-05 Vishakha 2 Sun D Debilitated Sagittarius 15-14-40 Moon D Purvashadha 1 Neutral Scorpion 29-02-09 Jyeshtha4 D Mars Own 10-24-13 R Libra 2 Merc Swati Friendly Jupt D Virgo 09-22-01 Uttaraphal 4 Enemy Virgo 21-54-02 4 Venu D Hasta Debilitated 12-27-35 Virgo 1 Hasta Satn D Friendly Cancer 21-33-38 Rahu Ashlesha2 R R Capricorn 21-33-38 Sravana 4 Ketu Scorpion 01-56-55 Vishakha Uran D 4 Scorpion 27-37-47 Jyeshtha4 Nept D 29-12-43 Chitra Plut Virgo D 2

#### Basic Compatibility Of Both Of You On various Aspects

Guna Milan

| Guna Mr.XYZ Ms.ABC Maximum Obtained<br>Obtained Point Area Of Life |             |      |       |           |         |        |               |
|--------------------------------------------------------------------|-------------|------|-------|-----------|---------|--------|---------------|
| Varna                                                              | Kshatriya \ |      | Vais  | sya       | 1       | 2      | Work          |
| Vasya                                                              | Chatu       | Man  | av    | 2         | 3       | Don    | ninance       |
| TaraKshema Ati mitra 3                                             |             |      |       | 2         | Destiny |        |               |
| YoniGaja Mahis 4                                                   |             |      | 3     | Mentality |         |        |               |
| Maitri                                                             | Mars        | Mer  | cury  | 5         | 0.25    | 5      | Compatibility |
| Gana                                                               | Manushy     | /a   | Dev   | ta        | 6       | 5      | Guna Level    |
| Bhakoot Aries                                                      |             | Virg | Virgo |           | 6       | b Love |               |
| NadiMadhya Adi 8 6 Health                                          |             |      |       |           |         |        |               |

Ashtakoot Matching between Mr.XYZ and Ms.ABC is 22/36

Mr.XYZ and Ms. Ms.ABC have a mangal dosha but not intense.

Conclusion: This Marriage would be OK.

#### Varna the class as per the Vedic astrology system

The man Mr.XYZ has a place with Kshatriya varna (The warrior class) and the Ms.ABC goes under vaishya varna(The business class) as per the categorization of the Vedic astrology system. This is a decent blend of classes , the extent that varna's are concerned. You will be candidly good.

# Vasya

Vashya for Mr.XYZ is Chatushpad while the Ms.ABC has a place with Manav vashya. This is a normal match. There might be some sense of self ego between both of you and because of some difference it can influence conjugal bliss. As Mr.XYZ could be less cautious and may need to control what he talks.

# Tara or the star as per Vedic Astrology or Jyotish

The Mr.XYZ has Ksheme tara or star while the Ms.ABC has a place with Atimitra tara. To the extent tara similarity is concerned this is a decent combination. You Both are innovative( Sagittarius indication of Ms.ABC/sun sign and Mr.XYZ conceived on august controlled by blemishes) and share a decent temperamental alteration. You Both will likewise have the capacity to see each other's needs and connect with psychic reactions now and again. You will have a decent passionate relationship

# Yoni or sexual compatibility

The man Mr.XYZ has a place with Gaj yoni while the Ms.ABC has Mahish yoni. This is a sufficiently reasonable mix the extent that yoni or sexual similarity is concerned. You both could associate extremely well at passionate levels, notwithstanding the incautious streak in your behaviors. Mr.XYZ could be a decent individual and Ms.ABC a women who may get profound into mysterious and profound rationalities of life.

#### Rashi or moon sign Lord

The Mr.XYZ has the rashi lord Mars and the Ms.ABC has the rasi lord venus. He is a social butterfly and may talk without much thinking now and again. You both may require some way of life conformity. There will be medical or health problems and issue in ordinary exercises and schedules. Ms.ABC would have great mental ability.

#### Gana

The Mr.XYZ has Manushya gan and the Ms.ABC has a place with Manushya gan. This is a decent match. They will see each other and add to each other's prosperity. Ms.ABC could be attached towards family and trading off . Both of you could have enthusiasm for dharma or religion. The Ms.ABC will persuade Mr.XYZ to lead a superior scholarly and religious life and will go good as a companion or a philospher.

#### Bhakoot

Zodiac sign for Mr.XYZ is Mesha the sign aries while the Ms.ABC to Sagittarius sign or dhanu rashi.This mix, however reasonable for descendants, may not be perfectly great. Let not sense of self issues manifest. Mr.XYZ may take sudden and unexplained choices. There could be high points and low points in relationship.

#### Nadi

The Mr.XYZ 's nadi is Purva while the Ms.ABC has Aadi nadi. You both would have great profound and religious life. There could be a forceful enthusiastic holding.