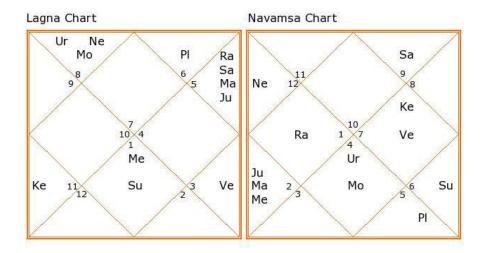

## **Do You Have a Mangal Dosha?:**

In both Boy and the girl, the planet mars is sitting in  $11^{th}$  house, and the  $4^{th}$ ,  $7^{th}$  and  $8^{th}$  aspects are  $2^{nd}$ ,  $5^{th}$  and  $6^{th}$  House. This means as there is no aspect of planet mars on  $7^{th}$  house of marriage- There is any worry from mangal dosha.