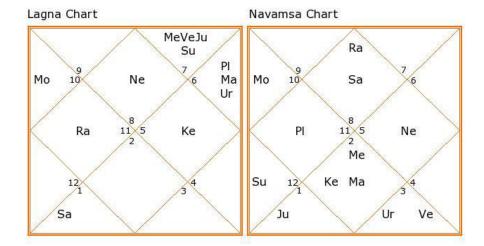

## **Do You Have a Mangal Dosha?:**

In both Boy and the girl, the planet mars is sitting in  $11^{th}$  house, and the  $4^{th}$ ,  $7^{th}$  and  $8^{th}$  aspects are  $2^{nd}$ ,  $5^{th}$  and  $6^{th}$  House. This means as there is no aspect of planet mars on  $7^{th}$  house of marriage- There is any worry from mangal dosha.